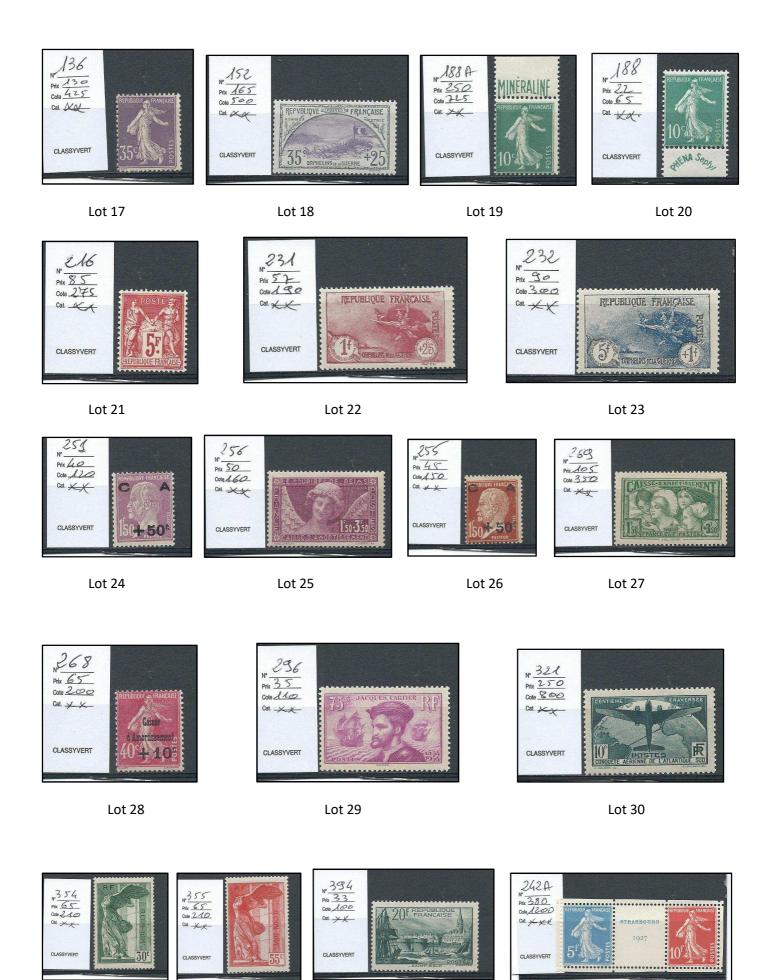

Lot 2





Lot 4









Lot 8

Lot 9

Lot 10









Lot 13





Lot 32

Lot 33



Lot 36

Nº 429 Prix 5,50 Cote 42

Cat. XA

CLASSYVERT

Lot 37

90:50





Lot 39

Lot 40



Lot 41



Lot 42

Lot 43

22 N° Prix 195 Cole 640

Cal KA

Lot 44

Lot 45

Lot 49



Lot 46

21 Prix <u>30</u> Cote 2<u>90</u>

Cat. X

CLASSYVERT

Lot 47

Lot 48

POSTES +

10! ANDORRE





POSTES

REPVBLIQVE FRANÇA

5fr ABDO

Lot 51

Lot 52

CLASSYVERT







Lot 54



| N° 4        | 4           | 5               | 5                     | Page         |
|-------------|-------------|-----------------|-----------------------|--------------|
| Cote 60,00  | 60,00       | 500,00<br>M3,00 | 500,00                | Total        |
| Net 13,00   | 13,00       | M 3,00          | M3,00                 |              |
|             |             |                 | (FIII