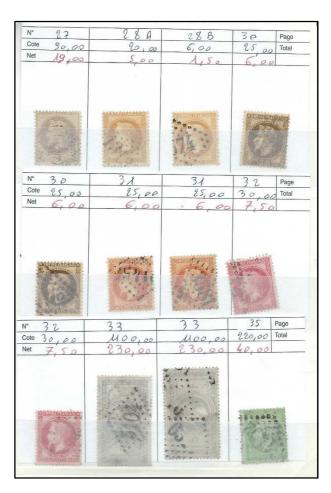

| Nº 13A           | 13 A        | 13 B          | 13B Page              |
|------------------|-------------|---------------|-----------------------|
| Cote 15,00       | 15,00       | 30,00         | 30,00 Total           |
| Net 3,00         | 3,00        | 7,50          | 7,50                  |
|                  |             | 1110          | 1,20                  |
|                  |             |               | - теплиетичае         |
| A Constant       | Banka manan | An encourance | A State State State   |
| № 13B            | 16          | 16            | 162 Page              |
| Cote 30 x 2 = 60 | 20,00       | 20,00         | 25,00 Total           |
| Net 13.00        | 5,00        | 5.00          | 6.00                  |
|                  | 4150        |               | Different of controls |
| Nº 17A           | 17 A        | IZB           | 17 B Page             |
| Cote 65,00       | 65,00       | 55,00         | 55,00 Total           |
| Net 14,00        | 14,00       | 12,00         | 12,00                 |
|                  |             |               |                       |