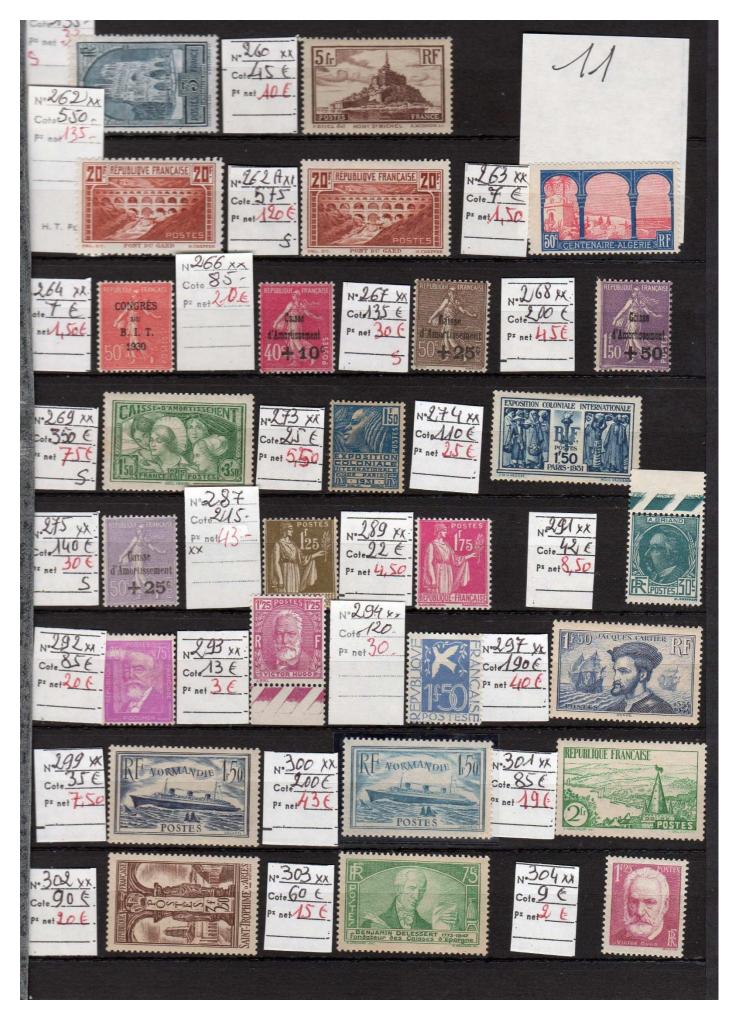

| $\frac{106}{3,00} \frac{\text{Page}}{\text{Total}}$ | 21  | 105 Page<br>55,00 Total<br>12,00 |                | 102 Page<br>8,00 Total<br>2,00 |



Lot 69