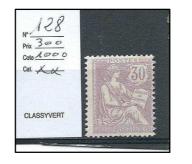

Lot 2





Lot 4









Lot 8

Lot 9

Lot 10









Lot 13





Lot 32

Lot 33



Lot 36

Nº 429 Prix 5,50 Cote 42

Cat. XA

CLASSYVERT

Lot 37

90:50





Lot 39

Lot 40



Lot 41



Lot 42

Lot 43

22 N° Prix 195 Cole 640

Cal KA

Lot 44

Lot 45

Lot 49



Lot 46

21 Prix <u>30</u> Cote 2<u>90</u>

Cat. X

CLASSYVERT

Lot 47

Lot 48

POSTES +

10! ANDORRE





POSTES

REPVBLIQVE FRANÇA

5fr ABDO

Lot 51

Lot 52

CLASSYVERT







Lot 54



| N° 4        | 4           | 5               | 5                     | Page         |
|-------------|-------------|-----------------|-----------------------|--------------|
| Cote 60,00  | 60,00       | 500,00<br>M3,00 | 500,00                | Total        |
| Net 13,00   | 13,00       | M 3,00          | M3,00                 |              |
|             |             |                 | (FIII