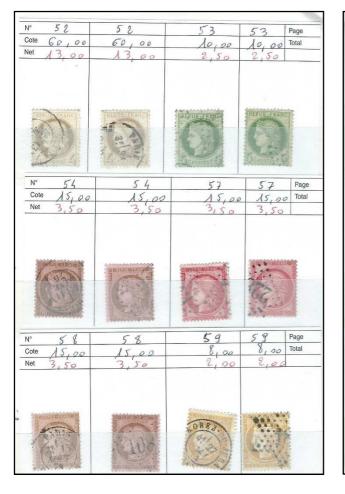

POSTES

REPVBLIQVE FRANÇA

5fr ABDO

Lot 51

Lot 52

CLASSYVERT

Lot 54

| N° 4        | 4           | 5               | 5                     | Page         |
|-------------|-------------|-----------------|-----------------------|--------------|
| Cote 60,00  | 60,00       | 500,00<br>M3,00 | 500,00                | Total        |
| Net 13,00   | 13,00       | M 3,00          | M3,00                 |              |
|             |             |                 | (FIII                 |              |
| N° 6        | 9           | Ap              | 10                    | Page         |
| Cote 950,00 | 750,00      | 40,00           | 10 40,00              | Total        |
| Net 140,00  | 130,00      | 9,00            | 9,00                  |              |
|             | Miles .     |                 | PHILIPPINE PHILIPPINE |              |
| N° M        | M           | 12              | 13 A                  | Page         |
| Cote 90,00  | 90,00       | 90,00<br>13,00  | 13 A<br>15,00<br>3,00 | Total        |
| Net 19,00   | 19,00       | 13,00           | 3,00                  |              |
|             |             |                 |                       |              |
|             | BRADDORAUOE |                 |                       | and the ball |