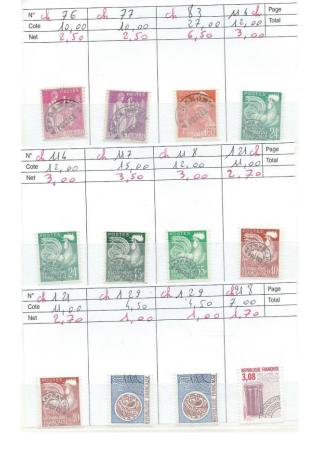

Lot 73

Lot 74

Lot 76

Lot n° 80

Lot n° 83

Lot n° 84

| N° N 30                   | N 114                     | N ME                      | NIZZ Page                 |
|---------------------------|---------------------------|---------------------------|---------------------------|
| Cote 350,00               | 25,00                     | 5,00                      | 30,00 Total               |
| Net 95,00                 | 25,00<br>7,50             | 1,50                      | 9,00                      |
| POSTES<br>PARIS<br>5 1922 | 24                        | 10                        | REPORTED STATE            |
|                           | 2 32                      | el 32                     | ch 33 Page                |
| N° 25<br>Cote 380,00      | 750,00                    | Left.                     | 14 / 1                    |
| Net 75,00                 | 160,00                    | 160,00                    | 58,00                     |
| POSTES                    | POSTES<br>PARIS<br>305922 | PARIS<br>PARIS<br>30: 922 | POSTES<br>FRANCE<br>51921 |
| Nº 6 49                   | ch 43                     | ch 50                     | 6500 Page                 |
| Cote 17,00<br>Net 4,00    | 17,00                     | 45,00                     | 10,00                     |
| 6708                      | 65                        | an CHes                   | An obstate                |

| N° Ch 5 4<br>Cote 85, 00<br>Net 85, 00 | ch 55<br>10,00<br>2,50  | ch 58<br>160,00<br>38,00 | ch 53 Page<br>40,00 Total<br>9,00    |
|----------------------------------------|-------------------------|--------------------------|--------------------------------------|
| 20                                     | 20                      | 30                       | NOR.                                 |
| № 06 62<br>Cote 110,00<br>Net 25,00    | ch 66<br>32,00<br>7,50  | ch 67<br>22,00<br>5,00   | ch 6 8 Page<br>150,00 Total<br>35,00 |
| 355                                    | The angle States        | 45 June                  |                                      |
| N° 4 70<br>Cote 7,50<br>Net 7,80       | ch 7 1<br>20,00<br>5,00 | ch 73<br>60,00<br>13,00  | 60,00 Total<br>13,00                 |
| NG M                                   |                         |                          |                                      |