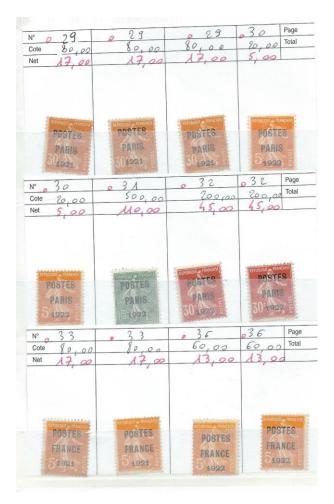

-----------|-------------------------|--------------------------|--------------------------------------|
| 20                                     | 20                      | 30                       | NOR.                                 |
| № 06 62<br>Cote 110,00<br>Net 25,00    | ch 66<br>32,00<br>7,50  | ch 67<br>22,00<br>5,00   | ch 6 8 Page<br>150,00 Total<br>35,00 |
| 355                                    | The angle States        | 45 June                  |                                      |
| N° 4 70<br>Cote 7,50<br>Net 7,80       | ch 7 1<br>20,00<br>5,00 | ch 73<br>60,00<br>13,00  | 60,00 Total<br>13,00                 |
| NG M                                   |                         |                          |                                      |

Lot n° 85













Lot n° 89



Lot n° 90