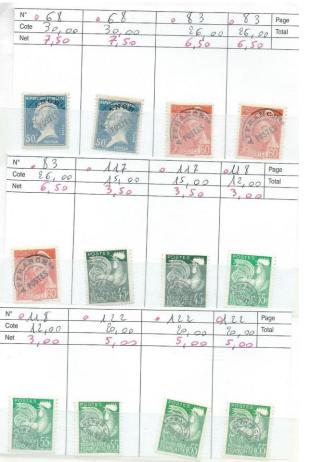

Lot 63

Lot 64

Lot 66

Lot 68

Lot 67

Lot 70

Lot 71

Lot 72

Lot 73

Lot 74

Lot 76

Lot n° 80

Lot n° 83

Lot n° 84

| N° N 30                   | N 114                     | N ME                      | NIZZ Page                 |
|---------------------------|---------------------------|---------------------------|---------------------------|
| Cote 350,00               | 25,00                     | 5,00                      | 30,00 Total               |
| Net 95,00                 | 25,00<br>7,50             | 1,50                      | 9,00                      |
| POSTES<br>PARIS<br>5 1922 | 24                        | 10                        | REPORTED STATE            |
|                           | 2 32                      | el 32                     | ch 33 Page                |
| N° 25<br>Cote 380,00      | 750,00                    | Left.                     | 14 / 1                    |
| Net 75,00                 | 160,00                    | 160,00                    | 58,00                     |
| POSTES                    | POSTES<br>PARIS<br>305922 | PARIS<br>PARIS<br>30: 922 | POSTES<br>FRANCE<br>51921 |
| Nº 6 49                   | ch 43                     | ch 50                     | 6500 Page                 |
| Cote 17,00<br>Net 4,00    | 17,00                     | 45,00                     | 10,00                     |
| 6708                      | 65                        | an CHes                   | An obstate                |