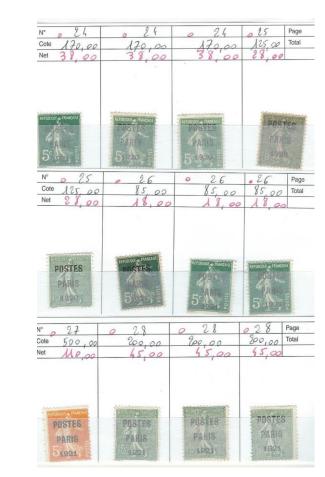

Lot 73

Lot 74

Lot 76

Lot n° 80

Lot n° 83

Lot n° 84

| N° N 30                   | N 114                     | N ME                      | NIZZ Page                 |
|---------------------------|---------------------------|---------------------------|---------------------------|
| Cote 350,00               | 25,00                     | 5,00                      | 30,00 Total               |
| Net 95,00                 | 25,00<br>7,50             | 1,50                      | 9,00                      |
| POSTES<br>PARIS<br>5 1922 | 24                        | 10                        | REPORTED STATE            |
|                           | 2 32                      | el 32                     | ch 33 Page                |
| N° 25<br>Cote 380,00      | 750,00                    | Left.                     | 14 / 1                    |
| Net 75,00                 | 160,00                    | 160,00                    | 58,00                     |
| POSTES                    | POSTES<br>PARIS<br>305922 | PARIS<br>PARIS<br>30: 922 | POSTES<br>FRANCE<br>51921 |
| Nº 6 49                   | ch 43                     | ch 50                     | 6500 Page                 |
| Cote 17,00<br>Net 4,00    | 17,00                     | 45,00                     | 10,00                     |
| 6708                      | 65                        | an CHes                   | An obstate                |