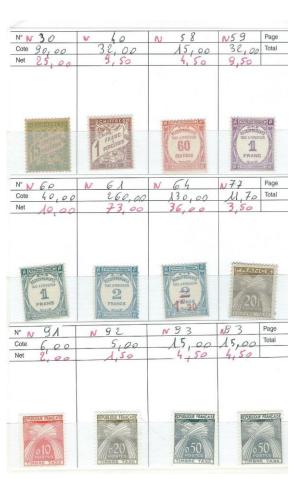

Lot 73

Lot 74

Lot 76

Lot n° 80

Lot n° 83

Lot n° 84

| N° N 30                   | N 114                     | N ME                      | NIZZ Page                 |
|---------------------------|---------------------------|---------------------------|---------------------------|
| Cote 350,00               | 25,00                     | 5,00                      | 30,00 Total               |
| Net 95,00                 | 25,00<br>7,50             | 1,50                      | 9,00                      |
| POSTES<br>PARIS<br>5 1922 | 24                        | 10                        | REPORTED STATE            |
|                           | 2 32                      | el 32                     | ch 33 Page                |
| N° 25<br>Cote 380,00      | 750,00                    | Left.                     | 14 / 1                    |
| Net 75,00                 | 160,00                    | 160,00                    | 58,00                     |
| POSTES                    | POSTES<br>PARIS<br>305922 | PARIS<br>PARIS<br>30: 922 | POSTES<br>FRANCE<br>51921 |
| Nº 6 49                   | ch 43                     | ch 50                     | 6500 Page                 |
| Cote 17,00<br>Net 4,00    | 17,00                     | 45,00                     | 10,00                     |
| 6708                      | 65                        | an CHes                   | An obstate                |

| N° Ch 5 4<br>Cote 85, 00<br>Net 85, 00 | ch 55<br>10,00<br>2,50  | ch 58<br>160,00<br>38,00 | ch 53 Page<br>40,00 Total<br>9,00    |
|----------------------------------------|-------------------------|--------------------------|--------------------------------------|
| 20                                     | 20                      | 30                       | NOR.                                 |
| № 06 62<br>Cote 110,00<br>Net 25,00    | ch 66<br>32,00<br>7,50  | ch 67<br>22,00<br>5,00   | ch 6 8 Page<br>150,00 Total<br>35,00 |
| 355                                    | The angle States        | 45 June                  |                                      |
| N° 4 70<br>Cote 7,50<br>Net 7,80       | ch 7 1<br>20,00<br>5,00 | ch 73<br>60,00<br>13,00  | 60,00 Total<br>13,00                 |
| NG M                                   |                         |                          |                                      |