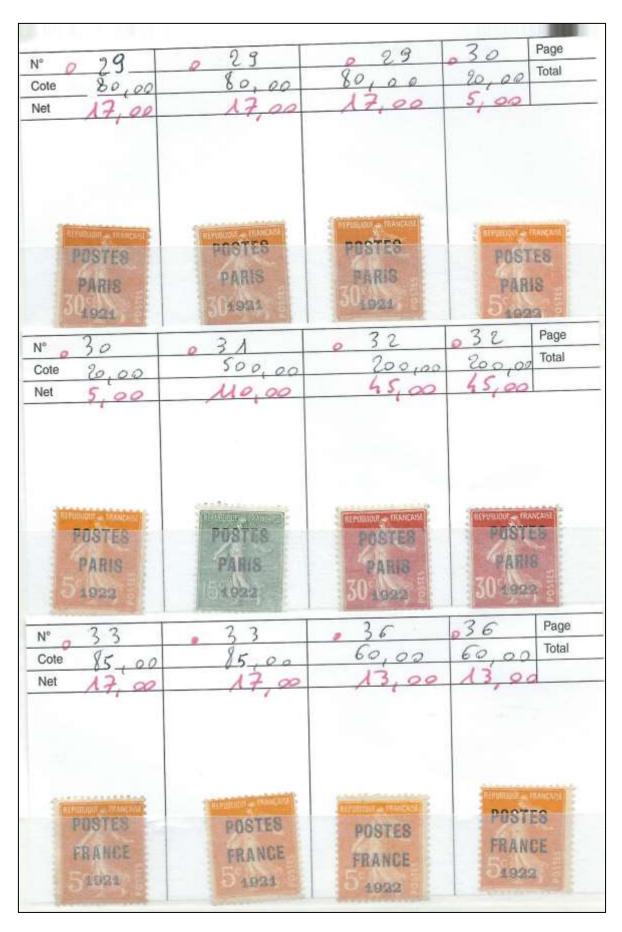

## CATALOGUE 23.

| N° U4              | 1 20              | 124                 | 126 Page                                                                                                                                                                                                                                                                                                                                                                                                                                                                                                                                                                                                                                                                                                                                                                                                                                                                                                                                                                                                                                                                                                                                                                                                                                                                                                                                                                                                                                                                                                                                                                                                                                                                                                                                                                                                                                                                                                                                                                                                                                                                                                                       |
|--------------------|-------------------|---------------------|--------------------------------------------------------------------------------------------------------------------------------------------------------------------------------------------------------------------------------------------------------------------------------------------------------------------------------------------------------------------------------------------------------------------------------------------------------------------------------------------------------------------------------------------------------------------------------------------------------------------------------------------------------------------------------------------------------------------------------------------------------------------------------------------------------------------------------------------------------------------------------------------------------------------------------------------------------------------------------------------------------------------------------------------------------------------------------------------------------------------------------------------------------------------------------------------------------------------------------------------------------------------------------------------------------------------------------------------------------------------------------------------------------------------------------------------------------------------------------------------------------------------------------------------------------------------------------------------------------------------------------------------------------------------------------------------------------------------------------------------------------------------------------------------------------------------------------------------------------------------------------------------------------------------------------------------------------------------------------------------------------------------------------------------------------------------------------------------------------------------------------|
| Cote 135,00        | 125,00            | 50,00               | 100,00 Total                                                                                                                                                                                                                                                                                                                                                                                                                                                                                                                                                                                                                                                                                                                                                                                                                                                                                                                                                                                                                                                                                                                                                                                                                                                                                                                                                                                                                                                                                                                                                                                                                                                                                                                                                                                                                                                                                                                                                                                                                                                                                                                   |
| Net 30,00          | 2 8,00            | U,00                | 23,00                                                                                                                                                                                                                                                                                                                                                                                                                                                                                                                                                                                                                                                                                                                                                                                                                                                                                                                                                                                                                                                                                                                                                                                                                                                                                                                                                                                                                                                                                                                                                                                                                                                                                                                                                                                                                                                                                                                                                                                                                                                                                                                          |
| 25                 | SO SATE AND ABORT | 10                  | 20                                                                                                                                                                                                                                                                                                                                                                                                                                                                                                                                                                                                                                                                                                                                                                                                                                                                                                                                                                                                                                                                                                                                                                                                                                                                                                                                                                                                                                                                                                                                                                                                                                                                                                                                                                                                                                                                                                                                                                                                                                                                                                                             |
| N° 127             | 132               | 133                 | 136 Page                                                                                                                                                                                                                                                                                                                                                                                                                                                                                                                                                                                                                                                                                                                                                                                                                                                                                                                                                                                                                                                                                                                                                                                                                                                                                                                                                                                                                                                                                                                                                                                                                                                                                                                                                                                                                                                                                                                                                                                                                                                                                                                       |
| Cote 120,00        | 80,00             | 200,00              | 170,00 Total                                                                                                                                                                                                                                                                                                                                                                                                                                                                                                                                                                                                                                                                                                                                                                                                                                                                                                                                                                                                                                                                                                                                                                                                                                                                                                                                                                                                                                                                                                                                                                                                                                                                                                                                                                                                                                                                                                                                                                                                                                                                                                                   |
| Net 27,00          | 17,00             | 45,00               | 38,00                                                                                                                                                                                                                                                                                                                                                                                                                                                                                                                                                                                                                                                                                                                                                                                                                                                                                                                                                                                                                                                                                                                                                                                                                                                                                                                                                                                                                                                                                                                                                                                                                                                                                                                                                                                                                                                                                                                                                                                                                                                                                                                          |
| 25                 |                   | 30                  | TRANSPORT                                                                                                                                                                                                                                                                                                                                                                                                                                                                                                                                                                                                                                                                                                                                                                                                                                                                                                                                                                                                                                                                                                                                                                                                                                                                                                                                                                                                                                                                                                                                                                                                                                                                                                                                                                                                                                                                                                                                                                                                                                                                                                                      |
| N° 145             | 168               | 156                 | 161 Page                                                                                                                                                                                                                                                                                                                                                                                                                                                                                                                                                                                                                                                                                                                                                                                                                                                                                                                                                                                                                                                                                                                                                                                                                                                                                                                                                                                                                                                                                                                                                                                                                                                                                                                                                                                                                                                                                                                                                                                                                                                                                                                       |
| Cole 55,00         | 15,00             | 140,00              | 30,00 Total                                                                                                                                                                                                                                                                                                                                                                                                                                                                                                                                                                                                                                                                                                                                                                                                                                                                                                                                                                                                                                                                                                                                                                                                                                                                                                                                                                                                                                                                                                                                                                                                                                                                                                                                                                                                                                                                                                                                                                                                                                                                                                                    |
| Net 12,00          | 3,50              | 30,00               | 7,50                                                                                                                                                                                                                                                                                                                                                                                                                                                                                                                                                                                                                                                                                                                                                                                                                                                                                                                                                                                                                                                                                                                                                                                                                                                                                                                                                                                                                                                                                                                                                                                                                                                                                                                                                                                                                                                                                                                                                                                                                                                                                                                           |
| LE PRETE EFINALGER | 2-0+1-            | Intronuour PRANCARE | THE STORE ST |