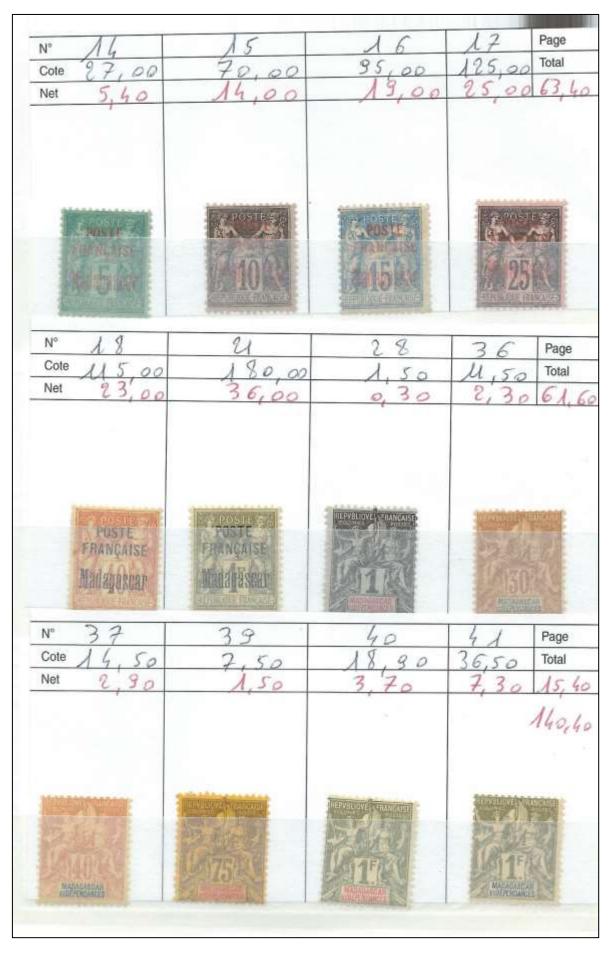

## CATALOGUE 23.

| N° U4              | 1 20              | 124                 | 126 Page                                                                                                                                                                                                                                                                                                                                                                                                                                                                                                                                                                                                                                                                                                                                                                                                                                                                                                                                                                                                                                                                                                                                                                                                                                                                                                                                                                                                                                                                                                                                                                                                                                                                                                                                                                                                                                                                                                                                                                                                                                                                                                                       |
|--------------------|-------------------|---------------------|--------------------------------------------------------------------------------------------------------------------------------------------------------------------------------------------------------------------------------------------------------------------------------------------------------------------------------------------------------------------------------------------------------------------------------------------------------------------------------------------------------------------------------------------------------------------------------------------------------------------------------------------------------------------------------------------------------------------------------------------------------------------------------------------------------------------------------------------------------------------------------------------------------------------------------------------------------------------------------------------------------------------------------------------------------------------------------------------------------------------------------------------------------------------------------------------------------------------------------------------------------------------------------------------------------------------------------------------------------------------------------------------------------------------------------------------------------------------------------------------------------------------------------------------------------------------------------------------------------------------------------------------------------------------------------------------------------------------------------------------------------------------------------------------------------------------------------------------------------------------------------------------------------------------------------------------------------------------------------------------------------------------------------------------------------------------------------------------------------------------------------|
| Cote 135,00        | 125,00            | 50,00               | 100,00 Total                                                                                                                                                                                                                                                                                                                                                                                                                                                                                                                                                                                                                                                                                                                                                                                                                                                                                                                                                                                                                                                                                                                                                                                                                                                                                                                                                                                                                                                                                                                                                                                                                                                                                                                                                                                                                                                                                                                                                                                                                                                                                                                   |
| Net 30,00          | 2 8,00            | U,00                | 23,00                                                                                                                                                                                                                                                                                                                                                                                                                                                                                                                                                                                                                                                                                                                                                                                                                                                                                                                                                                                                                                                                                                                                                                                                                                                                                                                                                                                                                                                                                                                                                                                                                                                                                                                                                                                                                                                                                                                                                                                                                                                                                                                          |
| 25                 | SO SATE AND ABORT | 10                  | 20                                                                                                                                                                                                                                                                                                                                                                                                                                                                                                                                                                                                                                                                                                                                                                                                                                                                                                                                                                                                                                                                                                                                                                                                                                                                                                                                                                                                                                                                                                                                                                                                                                                                                                                                                                                                                                                                                                                                                                                                                                                                                                                             |
| N° 127             | 132               | 133                 | 136 Page                                                                                                                                                                                                                                                                                                                                                                                                                                                                                                                                                                                                                                                                                                                                                                                                                                                                                                                                                                                                                                                                                                                                                                                                                                                                                                                                                                                                                                                                                                                                                                                                                                                                                                                                                                                                                                                                                                                                                                                                                                                                                                                       |
| Cote 120,00        | 80,00             | 200,00              | 170,00 Total                                                                                                                                                                                                                                                                                                                                                                                                                                                                                                                                                                                                                                                                                                                                                                                                                                                                                                                                                                                                                                                                                                                                                                                                                                                                                                                                                                                                                                                                                                                                                                                                                                                                                                                                                                                                                                                                                                                                                                                                                                                                                                                   |
| Net 27,00          | 17,00             | 45,00               | 38,00                                                                                                                                                                                                                                                                                                                                                                                                                                                                                                                                                                                                                                                                                                                                                                                                                                                                                                                                                                                                                                                                                                                                                                                                                                                                                                                                                                                                                                                                                                                                                                                                                                                                                                                                                                                                                                                                                                                                                                                                                                                                                                                          |
| 25                 |                   | 30                  | TRANSPORT                                                                                                                                                                                                                                                                                                                                                                                                                                                                                                                                                                                                                                                                                                                                                                                                                                                                                                                                                                                                                                                                                                                                                                                                                                                                                                                                                                                                                                                                                                                                                                                                                                                                                                                                                                                                                                                                                                                                                                                                                                                                                                                      |
| N° 145             | 168               | 156                 | 161 Page                                                                                                                                                                                                                                                                                                                                                                                                                                                                                                                                                                                                                                                                                                                                                                                                                                                                                                                                                                                                                                                                                                                                                                                                                                                                                                                                                                                                                                                                                                                                                                                                                                                                                                                                                                                                                                                                                                                                                                                                                                                                                                                       |
| Cole 55,00         | 15,00             | 140,00              | 30,00 Total                                                                                                                                                                                                                                                                                                                                                                                                                                                                                                                                                                                                                                                                                                                                                                                                                                                                                                                                                                                                                                                                                                                                                                                                                                                                                                                                                                                                                                                                                                                                                                                                                                                                                                                                                                                                                                                                                                                                                                                                                                                                                                                    |
| Net 12,00          | 3,50              | 30,00               | 7,50                                                                                                                                                                                                                                                                                                                                                                                                                                                                                                                                                                                                                                                                                                                                                                                                                                                                                                                                                                                                                                                                                                                                                                                                                                                                                                                                                                                                                                                                                                                                                                                                                                                                                                                                                                                                                                                                                                                                                                                                                                                                                                                           |
| LE PRETE EFINALGER | 2-0+1-            | Intronuour PRANCARE | THE STORE ST |