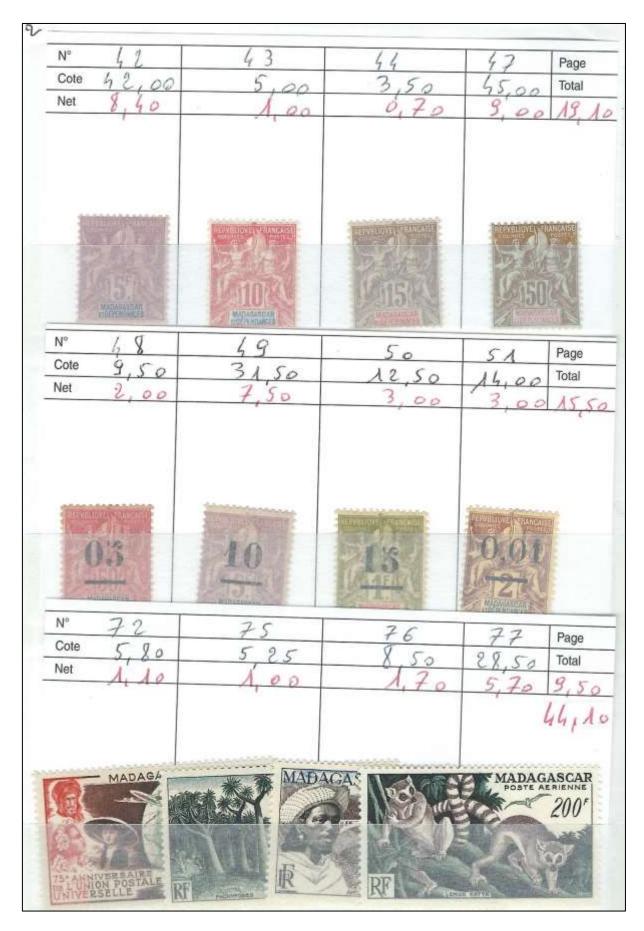

## CATALOGUE 23.

| N° U4              | 1 20              | 124                 | 126 Page                                                                                                                                                                                                                                                                                                                                                                                                                                                                                                                                                                                                                                                                                                                                                                                                                                                                                                                                                                                                                                                                                                                                                                                                                                                                                                                                                                                                                                                                                                                                                                                                                                                                                                                                                                                                                                                                                                                                                                                                                                                                                                                       |
|--------------------|-------------------|---------------------|--------------------------------------------------------------------------------------------------------------------------------------------------------------------------------------------------------------------------------------------------------------------------------------------------------------------------------------------------------------------------------------------------------------------------------------------------------------------------------------------------------------------------------------------------------------------------------------------------------------------------------------------------------------------------------------------------------------------------------------------------------------------------------------------------------------------------------------------------------------------------------------------------------------------------------------------------------------------------------------------------------------------------------------------------------------------------------------------------------------------------------------------------------------------------------------------------------------------------------------------------------------------------------------------------------------------------------------------------------------------------------------------------------------------------------------------------------------------------------------------------------------------------------------------------------------------------------------------------------------------------------------------------------------------------------------------------------------------------------------------------------------------------------------------------------------------------------------------------------------------------------------------------------------------------------------------------------------------------------------------------------------------------------------------------------------------------------------------------------------------------------|
| Cote 135,00        | 125,00            | 50,00               | 100,00 Total                                                                                                                                                                                                                                                                                                                                                                                                                                                                                                                                                                                                                                                                                                                                                                                                                                                                                                                                                                                                                                                                                                                                                                                                                                                                                                                                                                                                                                                                                                                                                                                                                                                                                                                                                                                                                                                                                                                                                                                                                                                                                                                   |
| Net 30,00          | 2 8,00            | U,00                | 23,00                                                                                                                                                                                                                                                                                                                                                                                                                                                                                                                                                                                                                                                                                                                                                                                                                                                                                                                                                                                                                                                                                                                                                                                                                                                                                                                                                                                                                                                                                                                                                                                                                                                                                                                                                                                                                                                                                                                                                                                                                                                                                                                          |
| 25                 | SO SATE AND ABORT | 10                  | 20                                                                                                                                                                                                                                                                                                                                                                                                                                                                                                                                                                                                                                                                                                                                                                                                                                                                                                                                                                                                                                                                                                                                                                                                                                                                                                                                                                                                                                                                                                                                                                                                                                                                                                                                                                                                                                                                                                                                                                                                                                                                                                                             |
| N° 127             | 132               | 133                 | 136 Page                                                                                                                                                                                                                                                                                                                                                                                                                                                                                                                                                                                                                                                                                                                                                                                                                                                                                                                                                                                                                                                                                                                                                                                                                                                                                                                                                                                                                                                                                                                                                                                                                                                                                                                                                                                                                                                                                                                                                                                                                                                                                                                       |
| Cote 120,00        | 80,00             | 200,00              | 170,00 Total                                                                                                                                                                                                                                                                                                                                                                                                                                                                                                                                                                                                                                                                                                                                                                                                                                                                                                                                                                                                                                                                                                                                                                                                                                                                                                                                                                                                                                                                                                                                                                                                                                                                                                                                                                                                                                                                                                                                                                                                                                                                                                                   |
| Net 27,00          | 17,00             | 45,00               | 38,00                                                                                                                                                                                                                                                                                                                                                                                                                                                                                                                                                                                                                                                                                                                                                                                                                                                                                                                                                                                                                                                                                                                                                                                                                                                                                                                                                                                                                                                                                                                                                                                                                                                                                                                                                                                                                                                                                                                                                                                                                                                                                                                          |
| 25                 |                   | 30                  | TRANSPORT                                                                                                                                                                                                                                                                                                                                                                                                                                                                                                                                                                                                                                                                                                                                                                                                                                                                                                                                                                                                                                                                                                                                                                                                                                                                                                                                                                                                                                                                                                                                                                                                                                                                                                                                                                                                                                                                                                                                                                                                                                                                                                                      |
| N° 145             | 168               | 156                 | 161 Page                                                                                                                                                                                                                                                                                                                                                                                                                                                                                                                                                                                                                                                                                                                                                                                                                                                                                                                                                                                                                                                                                                                                                                                                                                                                                                                                                                                                                                                                                                                                                                                                                                                                                                                                                                                                                                                                                                                                                                                                                                                                                                                       |
| Cole 55,00         | 15,00             | 140,00              | 30,00 Total                                                                                                                                                                                                                                                                                                                                                                                                                                                                                                                                                                                                                                                                                                                                                                                                                                                                                                                                                                                                                                                                                                                                                                                                                                                                                                                                                                                                                                                                                                                                                                                                                                                                                                                                                                                                                                                                                                                                                                                                                                                                                                                    |
| Net 12,00          | 3,50              | 30,00               | 7,50                                                                                                                                                                                                                                                                                                                                                                                                                                                                                                                                                                                                                                                                                                                                                                                                                                                                                                                                                                                                                                                                                                                                                                                                                                                                                                                                                                                                                                                                                                                                                                                                                                                                                                                                                                                                                                                                                                                                                                                                                                                                                                                           |
| LE PRETE EFINALGER | 2-0+1-            | Intronuour PRANCARE | THE STORE ST |