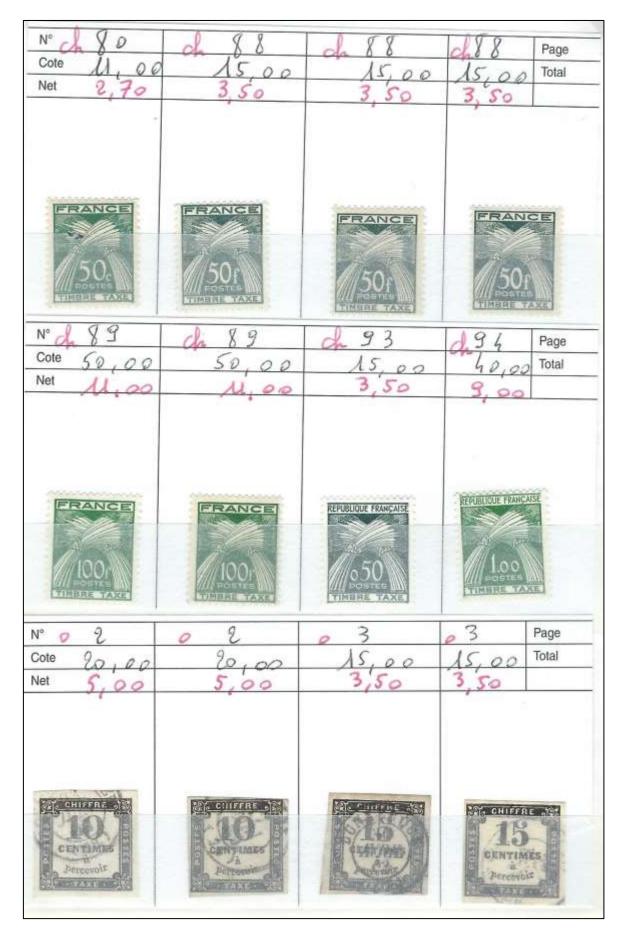

## CATALOGUE 23.

| N° U4              | 1 20              | 124                 | 126 Page                                                                                                                                                                                                                                                                                                                                                                                                                                                                                                                                                                                                                                                                                                                                                                                                                                                                                                                                                                                                                                                                                                                                                                                                                                                                                                                                                                                                                                                                                                                                                                                                                                                                                                                                                                                                                                                                                                                                                                                                                                                                                                                       |
|--------------------|-------------------|---------------------|--------------------------------------------------------------------------------------------------------------------------------------------------------------------------------------------------------------------------------------------------------------------------------------------------------------------------------------------------------------------------------------------------------------------------------------------------------------------------------------------------------------------------------------------------------------------------------------------------------------------------------------------------------------------------------------------------------------------------------------------------------------------------------------------------------------------------------------------------------------------------------------------------------------------------------------------------------------------------------------------------------------------------------------------------------------------------------------------------------------------------------------------------------------------------------------------------------------------------------------------------------------------------------------------------------------------------------------------------------------------------------------------------------------------------------------------------------------------------------------------------------------------------------------------------------------------------------------------------------------------------------------------------------------------------------------------------------------------------------------------------------------------------------------------------------------------------------------------------------------------------------------------------------------------------------------------------------------------------------------------------------------------------------------------------------------------------------------------------------------------------------|
| Cote 135,00        | 125,00            | 50,00               | 100,00 Total                                                                                                                                                                                                                                                                                                                                                                                                                                                                                                                                                                                                                                                                                                                                                                                                                                                                                                                                                                                                                                                                                                                                                                                                                                                                                                                                                                                                                                                                                                                                                                                                                                                                                                                                                                                                                                                                                                                                                                                                                                                                                                                   |
| Net 30,00          | 2 8,00            | U,00                | 23,00                                                                                                                                                                                                                                                                                                                                                                                                                                                                                                                                                                                                                                                                                                                                                                                                                                                                                                                                                                                                                                                                                                                                                                                                                                                                                                                                                                                                                                                                                                                                                                                                                                                                                                                                                                                                                                                                                                                                                                                                                                                                                                                          |
| 25                 | SO SATE AND ABORT | 10                  | 20                                                                                                                                                                                                                                                                                                                                                                                                                                                                                                                                                                                                                                                                                                                                                                                                                                                                                                                                                                                                                                                                                                                                                                                                                                                                                                                                                                                                                                                                                                                                                                                                                                                                                                                                                                                                                                                                                                                                                                                                                                                                                                                             |
| N° 127             | 132               | 133                 | 136 Page                                                                                                                                                                                                                                                                                                                                                                                                                                                                                                                                                                                                                                                                                                                                                                                                                                                                                                                                                                                                                                                                                                                                                                                                                                                                                                                                                                                                                                                                                                                                                                                                                                                                                                                                                                                                                                                                                                                                                                                                                                                                                                                       |
| Cote 120,00        | 80,00             | 200,00              | 170,00 Total                                                                                                                                                                                                                                                                                                                                                                                                                                                                                                                                                                                                                                                                                                                                                                                                                                                                                                                                                                                                                                                                                                                                                                                                                                                                                                                                                                                                                                                                                                                                                                                                                                                                                                                                                                                                                                                                                                                                                                                                                                                                                                                   |
| Net 27,00          | 17,00             | 45,00               | 38,00                                                                                                                                                                                                                                                                                                                                                                                                                                                                                                                                                                                                                                                                                                                                                                                                                                                                                                                                                                                                                                                                                                                                                                                                                                                                                                                                                                                                                                                                                                                                                                                                                                                                                                                                                                                                                                                                                                                                                                                                                                                                                                                          |
| 25                 |                   | 30                  | TRANSPORT                                                                                                                                                                                                                                                                                                                                                                                                                                                                                                                                                                                                                                                                                                                                                                                                                                                                                                                                                                                                                                                                                                                                                                                                                                                                                                                                                                                                                                                                                                                                                                                                                                                                                                                                                                                                                                                                                                                                                                                                                                                                                                                      |
| N° 145             | 168               | 156                 | 161 Page                                                                                                                                                                                                                                                                                                                                                                                                                                                                                                                                                                                                                                                                                                                                                                                                                                                                                                                                                                                                                                                                                                                                                                                                                                                                                                                                                                                                                                                                                                                                                                                                                                                                                                                                                                                                                                                                                                                                                                                                                                                                                                                       |
| Cole 55,00         | 15,00             | 140,00              | 30,00 Total                                                                                                                                                                                                                                                                                                                                                                                                                                                                                                                                                                                                                                                                                                                                                                                                                                                                                                                                                                                                                                                                                                                                                                                                                                                                                                                                                                                                                                                                                                                                                                                                                                                                                                                                                                                                                                                                                                                                                                                                                                                                                                                    |
| Net 12,00          | 3,50              | 30,00               | 7,50                                                                                                                                                                                                                                                                                                                                                                                                                                                                                                                                                                                                                                                                                                                                                                                                                                                                                                                                                                                                                                                                                                                                                                                                                                                                                                                                                                                                                                                                                                                                                                                                                                                                                                                                                                                                                                                                                                                                                                                                                                                                                                                           |
| LE PRETE EFINALGER | 2-0+1-            | Intronuour PRANCARE | THE STORE ST |