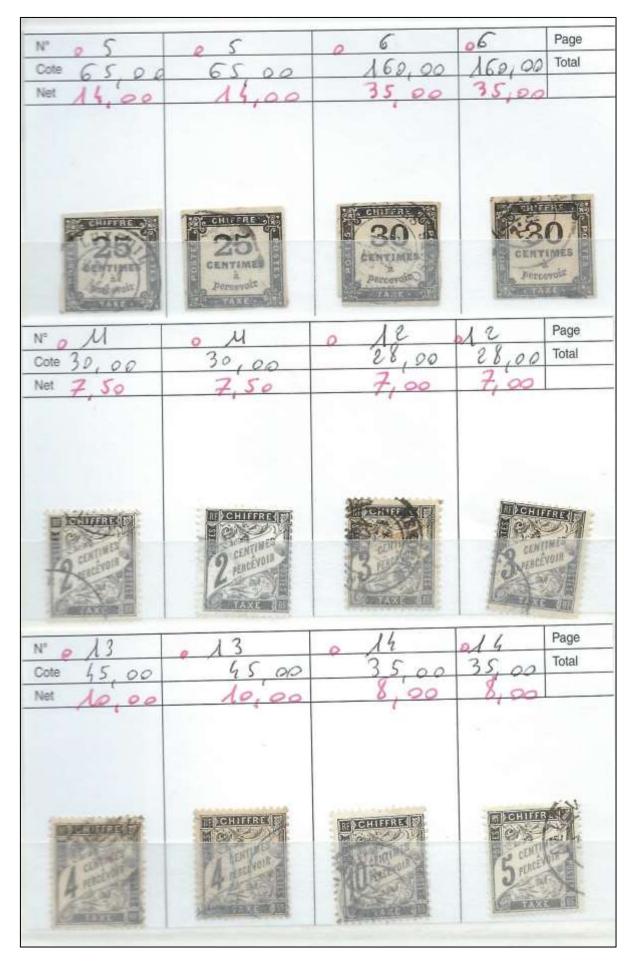

## CATALOGUE 23.

| N° U4              | 1 20              | 124                 | 126 Page                                                                                                                                                                                                                                                                                                                                                                                                                                                                                                                                                                                                                                                                                                                                                                                                                                                                                                                                                                                                                                                                                                                                                                                                                                                                                                                                                                                                                                                                                                                                                                                                                                                                                                                                                                                                                                                                                                                                                                                                                                                                                                                       |
|--------------------|-------------------|---------------------|--------------------------------------------------------------------------------------------------------------------------------------------------------------------------------------------------------------------------------------------------------------------------------------------------------------------------------------------------------------------------------------------------------------------------------------------------------------------------------------------------------------------------------------------------------------------------------------------------------------------------------------------------------------------------------------------------------------------------------------------------------------------------------------------------------------------------------------------------------------------------------------------------------------------------------------------------------------------------------------------------------------------------------------------------------------------------------------------------------------------------------------------------------------------------------------------------------------------------------------------------------------------------------------------------------------------------------------------------------------------------------------------------------------------------------------------------------------------------------------------------------------------------------------------------------------------------------------------------------------------------------------------------------------------------------------------------------------------------------------------------------------------------------------------------------------------------------------------------------------------------------------------------------------------------------------------------------------------------------------------------------------------------------------------------------------------------------------------------------------------------------|
| Cote 135,00        | 125,00            | 50,00               | 100,00 Total                                                                                                                                                                                                                                                                                                                                                                                                                                                                                                                                                                                                                                                                                                                                                                                                                                                                                                                                                                                                                                                                                                                                                                                                                                                                                                                                                                                                                                                                                                                                                                                                                                                                                                                                                                                                                                                                                                                                                                                                                                                                                                                   |
| Net 30,00          | 2 8,00            | U,00                | 23,00                                                                                                                                                                                                                                                                                                                                                                                                                                                                                                                                                                                                                                                                                                                                                                                                                                                                                                                                                                                                                                                                                                                                                                                                                                                                                                                                                                                                                                                                                                                                                                                                                                                                                                                                                                                                                                                                                                                                                                                                                                                                                                                          |
| 25                 | SO SATE AND ABORT | 10                  | 20                                                                                                                                                                                                                                                                                                                                                                                                                                                                                                                                                                                                                                                                                                                                                                                                                                                                                                                                                                                                                                                                                                                                                                                                                                                                                                                                                                                                                                                                                                                                                                                                                                                                                                                                                                                                                                                                                                                                                                                                                                                                                                                             |
| N° 127             | 132               | 133                 | 136 Page                                                                                                                                                                                                                                                                                                                                                                                                                                                                                                                                                                                                                                                                                                                                                                                                                                                                                                                                                                                                                                                                                                                                                                                                                                                                                                                                                                                                                                                                                                                                                                                                                                                                                                                                                                                                                                                                                                                                                                                                                                                                                                                       |
| Cote 120,00        | 80,00             | 200,00              | 170,00 Total                                                                                                                                                                                                                                                                                                                                                                                                                                                                                                                                                                                                                                                                                                                                                                                                                                                                                                                                                                                                                                                                                                                                                                                                                                                                                                                                                                                                                                                                                                                                                                                                                                                                                                                                                                                                                                                                                                                                                                                                                                                                                                                   |
| Net 27,00          | 17,00             | 45,00               | 38,00                                                                                                                                                                                                                                                                                                                                                                                                                                                                                                                                                                                                                                                                                                                                                                                                                                                                                                                                                                                                                                                                                                                                                                                                                                                                                                                                                                                                                                                                                                                                                                                                                                                                                                                                                                                                                                                                                                                                                                                                                                                                                                                          |
| 25                 |                   | 30                  | TRANSPORT                                                                                                                                                                                                                                                                                                                                                                                                                                                                                                                                                                                                                                                                                                                                                                                                                                                                                                                                                                                                                                                                                                                                                                                                                                                                                                                                                                                                                                                                                                                                                                                                                                                                                                                                                                                                                                                                                                                                                                                                                                                                                                                      |
| N° 145             | 168               | 156                 | 161 Page                                                                                                                                                                                                                                                                                                                                                                                                                                                                                                                                                                                                                                                                                                                                                                                                                                                                                                                                                                                                                                                                                                                                                                                                                                                                                                                                                                                                                                                                                                                                                                                                                                                                                                                                                                                                                                                                                                                                                                                                                                                                                                                       |
| Cole 55,00         | 15,00             | 140,00              | 30,00 Total                                                                                                                                                                                                                                                                                                                                                                                                                                                                                                                                                                                                                                                                                                                                                                                                                                                                                                                                                                                                                                                                                                                                                                                                                                                                                                                                                                                                                                                                                                                                                                                                                                                                                                                                                                                                                                                                                                                                                                                                                                                                                                                    |
| Net 12,00          | 3,50              | 30,00               | 7,50                                                                                                                                                                                                                                                                                                                                                                                                                                                                                                                                                                                                                                                                                                                                                                                                                                                                                                                                                                                                                                                                                                                                                                                                                                                                                                                                                                                                                                                                                                                                                                                                                                                                                                                                                                                                                                                                                                                                                                                                                                                                                                                           |
| LE PRETE EFINALGER | 2-0+1-            | Intronuour PRANCARE | THE STORE ST |