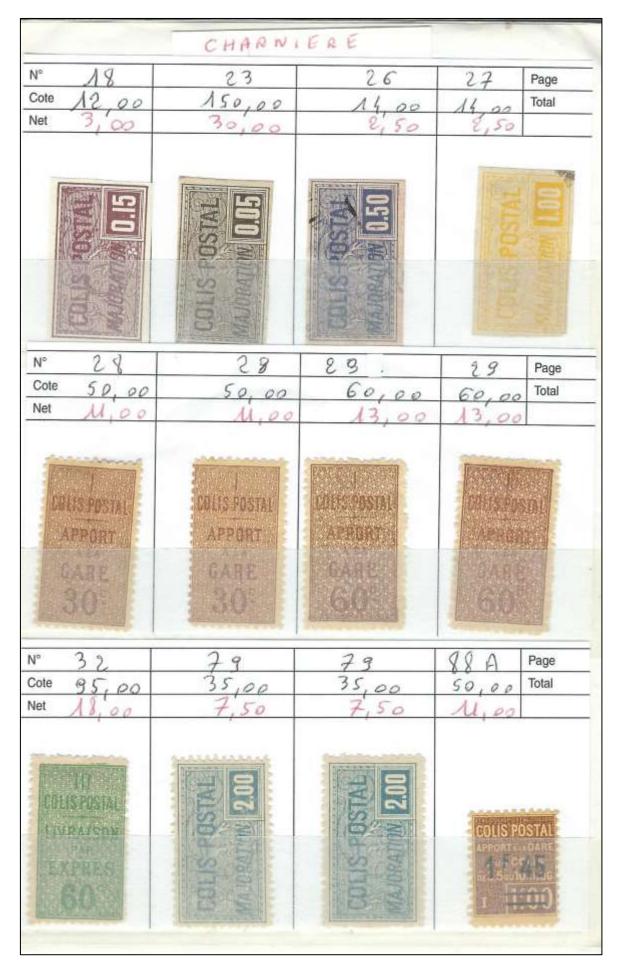

## CATALOGUE 23.

| N° U4              | 1 20              | 124                 | 126 Page                                                                                                                                                                                                                                                                                                                                                                                                                                                                                                                                                                                                                                                                                                                                                                                                                                                                                                                                                                                                                                                                                                                                                                                                                                                                                                                                                                                                                                                                                                                                                                                                                                                                                                                                                                                                                                                                                                                                                                                                                                                                                                                       |
|--------------------|-------------------|---------------------|--------------------------------------------------------------------------------------------------------------------------------------------------------------------------------------------------------------------------------------------------------------------------------------------------------------------------------------------------------------------------------------------------------------------------------------------------------------------------------------------------------------------------------------------------------------------------------------------------------------------------------------------------------------------------------------------------------------------------------------------------------------------------------------------------------------------------------------------------------------------------------------------------------------------------------------------------------------------------------------------------------------------------------------------------------------------------------------------------------------------------------------------------------------------------------------------------------------------------------------------------------------------------------------------------------------------------------------------------------------------------------------------------------------------------------------------------------------------------------------------------------------------------------------------------------------------------------------------------------------------------------------------------------------------------------------------------------------------------------------------------------------------------------------------------------------------------------------------------------------------------------------------------------------------------------------------------------------------------------------------------------------------------------------------------------------------------------------------------------------------------------|
| Cote 135,00        | 125,00            | 50,00               | 100,00 Total                                                                                                                                                                                                                                                                                                                                                                                                                                                                                                                                                                                                                                                                                                                                                                                                                                                                                                                                                                                                                                                                                                                                                                                                                                                                                                                                                                                                                                                                                                                                                                                                                                                                                                                                                                                                                                                                                                                                                                                                                                                                                                                   |
| Net 30,00          | 2 8,00            | U,00                | 23,00                                                                                                                                                                                                                                                                                                                                                                                                                                                                                                                                                                                                                                                                                                                                                                                                                                                                                                                                                                                                                                                                                                                                                                                                                                                                                                                                                                                                                                                                                                                                                                                                                                                                                                                                                                                                                                                                                                                                                                                                                                                                                                                          |
| 25                 | SO SATE AND ABORT | 10                  | 20                                                                                                                                                                                                                                                                                                                                                                                                                                                                                                                                                                                                                                                                                                                                                                                                                                                                                                                                                                                                                                                                                                                                                                                                                                                                                                                                                                                                                                                                                                                                                                                                                                                                                                                                                                                                                                                                                                                                                                                                                                                                                                                             |
| N° 127             | 132               | 133                 | 136 Page                                                                                                                                                                                                                                                                                                                                                                                                                                                                                                                                                                                                                                                                                                                                                                                                                                                                                                                                                                                                                                                                                                                                                                                                                                                                                                                                                                                                                                                                                                                                                                                                                                                                                                                                                                                                                                                                                                                                                                                                                                                                                                                       |
| Cote 120,00        | 80,00             | 200,00              | 170,00 Total                                                                                                                                                                                                                                                                                                                                                                                                                                                                                                                                                                                                                                                                                                                                                                                                                                                                                                                                                                                                                                                                                                                                                                                                                                                                                                                                                                                                                                                                                                                                                                                                                                                                                                                                                                                                                                                                                                                                                                                                                                                                                                                   |
| Net 27,00          | 17,00             | 45,00               | 38,00                                                                                                                                                                                                                                                                                                                                                                                                                                                                                                                                                                                                                                                                                                                                                                                                                                                                                                                                                                                                                                                                                                                                                                                                                                                                                                                                                                                                                                                                                                                                                                                                                                                                                                                                                                                                                                                                                                                                                                                                                                                                                                                          |
| 25                 |                   | 30                  | TRANSPORT                                                                                                                                                                                                                                                                                                                                                                                                                                                                                                                                                                                                                                                                                                                                                                                                                                                                                                                                                                                                                                                                                                                                                                                                                                                                                                                                                                                                                                                                                                                                                                                                                                                                                                                                                                                                                                                                                                                                                                                                                                                                                                                      |
| N° 145             | 168               | 156                 | 161 Page                                                                                                                                                                                                                                                                                                                                                                                                                                                                                                                                                                                                                                                                                                                                                                                                                                                                                                                                                                                                                                                                                                                                                                                                                                                                                                                                                                                                                                                                                                                                                                                                                                                                                                                                                                                                                                                                                                                                                                                                                                                                                                                       |
| Cole 55,00         | 15,00             | 140,00              | 30,00 Total                                                                                                                                                                                                                                                                                                                                                                                                                                                                                                                                                                                                                                                                                                                                                                                                                                                                                                                                                                                                                                                                                                                                                                                                                                                                                                                                                                                                                                                                                                                                                                                                                                                                                                                                                                                                                                                                                                                                                                                                                                                                                                                    |
| Net 12,00          | 3,50              | 30,00               | 7,50                                                                                                                                                                                                                                                                                                                                                                                                                                                                                                                                                                                                                                                                                                                                                                                                                                                                                                                                                                                                                                                                                                                                                                                                                                                                                                                                                                                                                                                                                                                                                                                                                                                                                                                                                                                                                                                                                                                                                                                                                                                                                                                           |
| LE PRETE EFINALGER | 2-0+1-            | Intronuour PRANCARE | THE STORE ST |