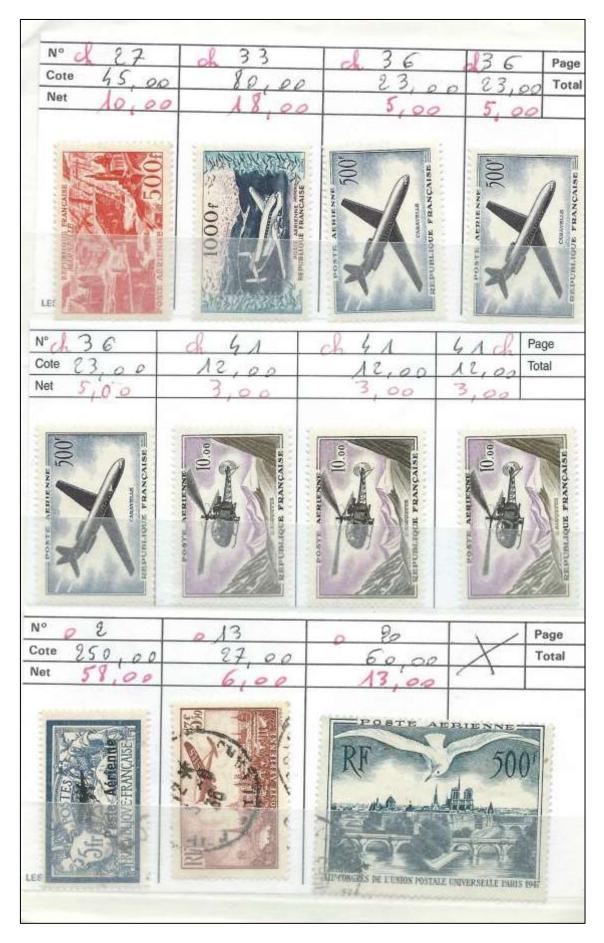

## CATALOGUE 23.

| N° U4              | 1 20              | 124                 | 126 Page                                                                                                                                                                                                                                                                                                                                                                                                                                                                                                                                                                                                                                                                                                                                                                                                                                                                                                                                                                                                                                                                                                                                                                                                                                                                                                                                                                                                                                                                                                                                                                                                                                                                                                                                                                                                                                                                                                                                                                                                                                                                                                                       |
|--------------------|-------------------|---------------------|--------------------------------------------------------------------------------------------------------------------------------------------------------------------------------------------------------------------------------------------------------------------------------------------------------------------------------------------------------------------------------------------------------------------------------------------------------------------------------------------------------------------------------------------------------------------------------------------------------------------------------------------------------------------------------------------------------------------------------------------------------------------------------------------------------------------------------------------------------------------------------------------------------------------------------------------------------------------------------------------------------------------------------------------------------------------------------------------------------------------------------------------------------------------------------------------------------------------------------------------------------------------------------------------------------------------------------------------------------------------------------------------------------------------------------------------------------------------------------------------------------------------------------------------------------------------------------------------------------------------------------------------------------------------------------------------------------------------------------------------------------------------------------------------------------------------------------------------------------------------------------------------------------------------------------------------------------------------------------------------------------------------------------------------------------------------------------------------------------------------------------|
| Cote 135,00        | 125,00            | 50,00               | 100,00 Total                                                                                                                                                                                                                                                                                                                                                                                                                                                                                                                                                                                                                                                                                                                                                                                                                                                                                                                                                                                                                                                                                                                                                                                                                                                                                                                                                                                                                                                                                                                                                                                                                                                                                                                                                                                                                                                                                                                                                                                                                                                                                                                   |
| Net 30,00          | 2 8,00            | U,00                | 23,00                                                                                                                                                                                                                                                                                                                                                                                                                                                                                                                                                                                                                                                                                                                                                                                                                                                                                                                                                                                                                                                                                                                                                                                                                                                                                                                                                                                                                                                                                                                                                                                                                                                                                                                                                                                                                                                                                                                                                                                                                                                                                                                          |
| 25                 | SO SATE AND ABORT | 10                  | 20                                                                                                                                                                                                                                                                                                                                                                                                                                                                                                                                                                                                                                                                                                                                                                                                                                                                                                                                                                                                                                                                                                                                                                                                                                                                                                                                                                                                                                                                                                                                                                                                                                                                                                                                                                                                                                                                                                                                                                                                                                                                                                                             |
| N° 127             | 132               | 133                 | 136 Page                                                                                                                                                                                                                                                                                                                                                                                                                                                                                                                                                                                                                                                                                                                                                                                                                                                                                                                                                                                                                                                                                                                                                                                                                                                                                                                                                                                                                                                                                                                                                                                                                                                                                                                                                                                                                                                                                                                                                                                                                                                                                                                       |
| Cote 120,00        | 80,00             | 200,00              | 170,00 Total                                                                                                                                                                                                                                                                                                                                                                                                                                                                                                                                                                                                                                                                                                                                                                                                                                                                                                                                                                                                                                                                                                                                                                                                                                                                                                                                                                                                                                                                                                                                                                                                                                                                                                                                                                                                                                                                                                                                                                                                                                                                                                                   |
| Net 27,00          | 17,00             | 45,00               | 38,00                                                                                                                                                                                                                                                                                                                                                                                                                                                                                                                                                                                                                                                                                                                                                                                                                                                                                                                                                                                                                                                                                                                                                                                                                                                                                                                                                                                                                                                                                                                                                                                                                                                                                                                                                                                                                                                                                                                                                                                                                                                                                                                          |
| 25                 |                   | 30                  | TRANSPORT                                                                                                                                                                                                                                                                                                                                                                                                                                                                                                                                                                                                                                                                                                                                                                                                                                                                                                                                                                                                                                                                                                                                                                                                                                                                                                                                                                                                                                                                                                                                                                                                                                                                                                                                                                                                                                                                                                                                                                                                                                                                                                                      |
| N° 145             | 168               | 156                 | 161 Page                                                                                                                                                                                                                                                                                                                                                                                                                                                                                                                                                                                                                                                                                                                                                                                                                                                                                                                                                                                                                                                                                                                                                                                                                                                                                                                                                                                                                                                                                                                                                                                                                                                                                                                                                                                                                                                                                                                                                                                                                                                                                                                       |
| Cole 55,00         | 15,00             | 140,00              | 30,00 Total                                                                                                                                                                                                                                                                                                                                                                                                                                                                                                                                                                                                                                                                                                                                                                                                                                                                                                                                                                                                                                                                                                                                                                                                                                                                                                                                                                                                                                                                                                                                                                                                                                                                                                                                                                                                                                                                                                                                                                                                                                                                                                                    |
| Net 12,00          | 3,50              | 30,00               | 7,50                                                                                                                                                                                                                                                                                                                                                                                                                                                                                                                                                                                                                                                                                                                                                                                                                                                                                                                                                                                                                                                                                                                                                                                                                                                                                                                                                                                                                                                                                                                                                                                                                                                                                                                                                                                                                                                                                                                                                                                                                                                                                                                           |
| LE PRETE EFINALGER | 2-0+1-            | Intronuour PRANCARE | THE STORE ST |