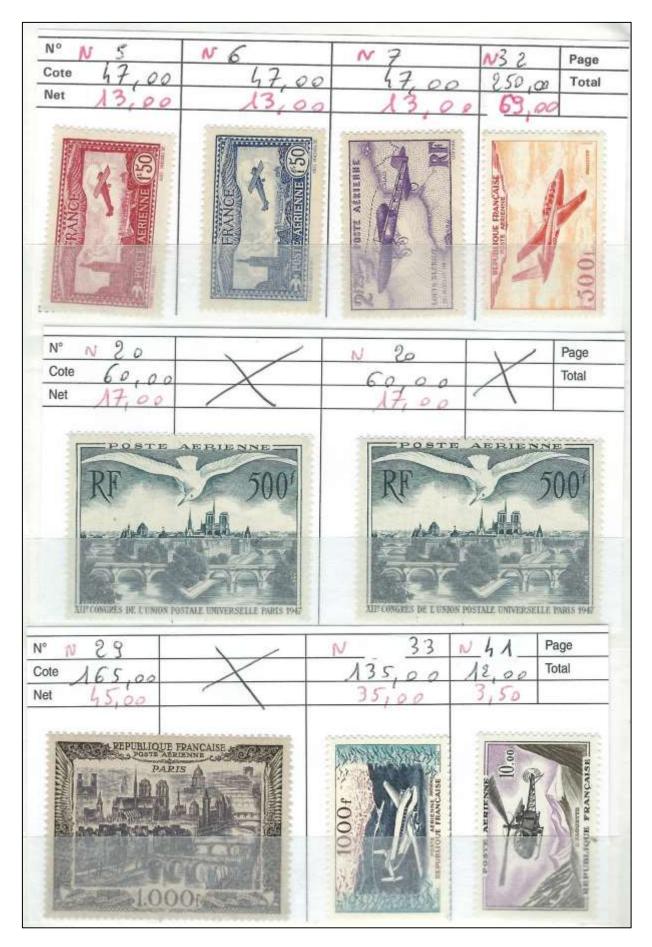

## CATALOGUE 23.

| N° U4              | 1 20              | 124                 | 126 Page                                                                                                                                                                                                                                                                                                                                                                                                                                                                                                                                                                                                                                                                                                                                                                                                                                                                                                                                                                                                                                                                                                                                                                                                                                                                                                                                                                                                                                                                                                                                                                                                                                                                                                                                                                                                                                                                                                                                                                                                                                                                                                                       |
|--------------------|-------------------|---------------------|--------------------------------------------------------------------------------------------------------------------------------------------------------------------------------------------------------------------------------------------------------------------------------------------------------------------------------------------------------------------------------------------------------------------------------------------------------------------------------------------------------------------------------------------------------------------------------------------------------------------------------------------------------------------------------------------------------------------------------------------------------------------------------------------------------------------------------------------------------------------------------------------------------------------------------------------------------------------------------------------------------------------------------------------------------------------------------------------------------------------------------------------------------------------------------------------------------------------------------------------------------------------------------------------------------------------------------------------------------------------------------------------------------------------------------------------------------------------------------------------------------------------------------------------------------------------------------------------------------------------------------------------------------------------------------------------------------------------------------------------------------------------------------------------------------------------------------------------------------------------------------------------------------------------------------------------------------------------------------------------------------------------------------------------------------------------------------------------------------------------------------|
| Cote 135,00        | 125,00            | 50,00               | 100,00 Total                                                                                                                                                                                                                                                                                                                                                                                                                                                                                                                                                                                                                                                                                                                                                                                                                                                                                                                                                                                                                                                                                                                                                                                                                                                                                                                                                                                                                                                                                                                                                                                                                                                                                                                                                                                                                                                                                                                                                                                                                                                                                                                   |
| Net 30,00          | 2 8,00            | U,00                | 23,00                                                                                                                                                                                                                                                                                                                                                                                                                                                                                                                                                                                                                                                                                                                                                                                                                                                                                                                                                                                                                                                                                                                                                                                                                                                                                                                                                                                                                                                                                                                                                                                                                                                                                                                                                                                                                                                                                                                                                                                                                                                                                                                          |
| 25                 | SO SATE AND ABORT | 10                  | 20                                                                                                                                                                                                                                                                                                                                                                                                                                                                                                                                                                                                                                                                                                                                                                                                                                                                                                                                                                                                                                                                                                                                                                                                                                                                                                                                                                                                                                                                                                                                                                                                                                                                                                                                                                                                                                                                                                                                                                                                                                                                                                                             |
| N° 127             | 132               | 133                 | 136 Page                                                                                                                                                                                                                                                                                                                                                                                                                                                                                                                                                                                                                                                                                                                                                                                                                                                                                                                                                                                                                                                                                                                                                                                                                                                                                                                                                                                                                                                                                                                                                                                                                                                                                                                                                                                                                                                                                                                                                                                                                                                                                                                       |
| Cote 120,00        | 80,00             | 200,00              | 170,00 Total                                                                                                                                                                                                                                                                                                                                                                                                                                                                                                                                                                                                                                                                                                                                                                                                                                                                                                                                                                                                                                                                                                                                                                                                                                                                                                                                                                                                                                                                                                                                                                                                                                                                                                                                                                                                                                                                                                                                                                                                                                                                                                                   |
| Net 27,00          | 17,00             | 45,00               | 38,00                                                                                                                                                                                                                                                                                                                                                                                                                                                                                                                                                                                                                                                                                                                                                                                                                                                                                                                                                                                                                                                                                                                                                                                                                                                                                                                                                                                                                                                                                                                                                                                                                                                                                                                                                                                                                                                                                                                                                                                                                                                                                                                          |
| 25                 |                   | 30                  | TRANSPORT                                                                                                                                                                                                                                                                                                                                                                                                                                                                                                                                                                                                                                                                                                                                                                                                                                                                                                                                                                                                                                                                                                                                                                                                                                                                                                                                                                                                                                                                                                                                                                                                                                                                                                                                                                                                                                                                                                                                                                                                                                                                                                                      |
| N° 145             | 168               | 156                 | 161 Page                                                                                                                                                                                                                                                                                                                                                                                                                                                                                                                                                                                                                                                                                                                                                                                                                                                                                                                                                                                                                                                                                                                                                                                                                                                                                                                                                                                                                                                                                                                                                                                                                                                                                                                                                                                                                                                                                                                                                                                                                                                                                                                       |
| Cole 55,00         | 15,00             | 140,00              | 30,00 Total                                                                                                                                                                                                                                                                                                                                                                                                                                                                                                                                                                                                                                                                                                                                                                                                                                                                                                                                                                                                                                                                                                                                                                                                                                                                                                                                                                                                                                                                                                                                                                                                                                                                                                                                                                                                                                                                                                                                                                                                                                                                                                                    |
| Net 12,00          | 3,50              | 30,00               | 7,50                                                                                                                                                                                                                                                                                                                                                                                                                                                                                                                                                                                                                                                                                                                                                                                                                                                                                                                                                                                                                                                                                                                                                                                                                                                                                                                                                                                                                                                                                                                                                                                                                                                                                                                                                                                                                                                                                                                                                                                                                                                                                                                           |
| LE PRETE EFINALGER | 2-0+1-            | Intronuour PRANCARE | THE STORE ST |