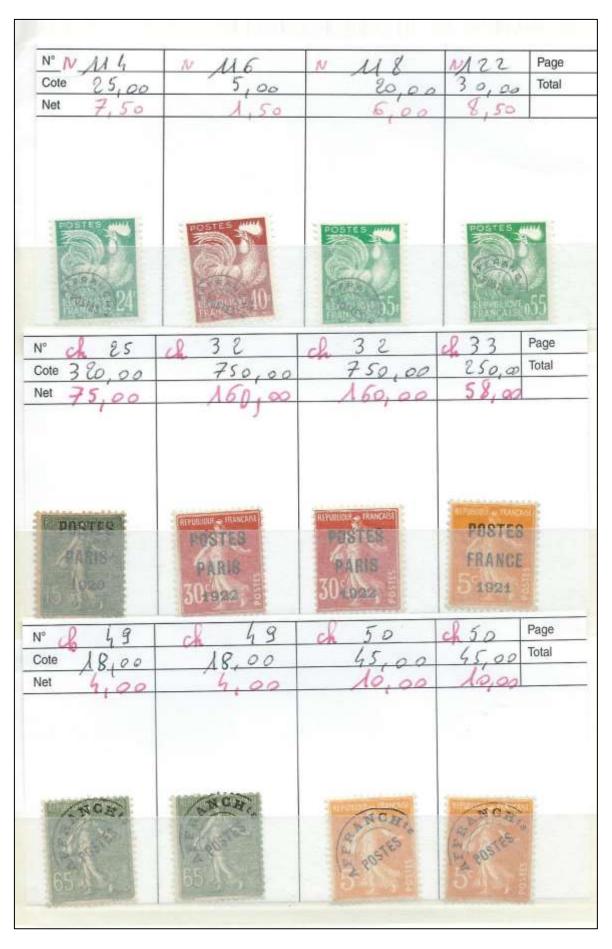

## CATALOGUE 23.

| N° U4              | 1 20              | 124                 | 126 Page                                                                                                                                                                                                                                                                                                                                                                                                                                                                                                                                                                                                                                                                                                                                                                                                                                                                                                                                                                                                                                                                                                                                                                                                                                                                                                                                                                                                                                                                                                                                                                                                                                                                                                                                                                                                                                                                                                                                                                                                                                                                                                                       |
|--------------------|-------------------|---------------------|--------------------------------------------------------------------------------------------------------------------------------------------------------------------------------------------------------------------------------------------------------------------------------------------------------------------------------------------------------------------------------------------------------------------------------------------------------------------------------------------------------------------------------------------------------------------------------------------------------------------------------------------------------------------------------------------------------------------------------------------------------------------------------------------------------------------------------------------------------------------------------------------------------------------------------------------------------------------------------------------------------------------------------------------------------------------------------------------------------------------------------------------------------------------------------------------------------------------------------------------------------------------------------------------------------------------------------------------------------------------------------------------------------------------------------------------------------------------------------------------------------------------------------------------------------------------------------------------------------------------------------------------------------------------------------------------------------------------------------------------------------------------------------------------------------------------------------------------------------------------------------------------------------------------------------------------------------------------------------------------------------------------------------------------------------------------------------------------------------------------------------|
| Cote 135,00        | 125,00            | 50,00               | 100,00 Total                                                                                                                                                                                                                                                                                                                                                                                                                                                                                                                                                                                                                                                                                                                                                                                                                                                                                                                                                                                                                                                                                                                                                                                                                                                                                                                                                                                                                                                                                                                                                                                                                                                                                                                                                                                                                                                                                                                                                                                                                                                                                                                   |
| Net 30,00          | 2 8,00            | U,00                | 23,00                                                                                                                                                                                                                                                                                                                                                                                                                                                                                                                                                                                                                                                                                                                                                                                                                                                                                                                                                                                                                                                                                                                                                                                                                                                                                                                                                                                                                                                                                                                                                                                                                                                                                                                                                                                                                                                                                                                                                                                                                                                                                                                          |
| 25                 | SO SATE AND ABORT | 10                  | 20                                                                                                                                                                                                                                                                                                                                                                                                                                                                                                                                                                                                                                                                                                                                                                                                                                                                                                                                                                                                                                                                                                                                                                                                                                                                                                                                                                                                                                                                                                                                                                                                                                                                                                                                                                                                                                                                                                                                                                                                                                                                                                                             |
| N° 127             | 132               | 133                 | 136 Page                                                                                                                                                                                                                                                                                                                                                                                                                                                                                                                                                                                                                                                                                                                                                                                                                                                                                                                                                                                                                                                                                                                                                                                                                                                                                                                                                                                                                                                                                                                                                                                                                                                                                                                                                                                                                                                                                                                                                                                                                                                                                                                       |
| Cote 120,00        | 80,00             | 200,00              | 170,00 Total                                                                                                                                                                                                                                                                                                                                                                                                                                                                                                                                                                                                                                                                                                                                                                                                                                                                                                                                                                                                                                                                                                                                                                                                                                                                                                                                                                                                                                                                                                                                                                                                                                                                                                                                                                                                                                                                                                                                                                                                                                                                                                                   |
| Net 27,00          | 17,00             | 45,00               | 38,00                                                                                                                                                                                                                                                                                                                                                                                                                                                                                                                                                                                                                                                                                                                                                                                                                                                                                                                                                                                                                                                                                                                                                                                                                                                                                                                                                                                                                                                                                                                                                                                                                                                                                                                                                                                                                                                                                                                                                                                                                                                                                                                          |
| 25                 |                   | 30                  | TRANSPORT                                                                                                                                                                                                                                                                                                                                                                                                                                                                                                                                                                                                                                                                                                                                                                                                                                                                                                                                                                                                                                                                                                                                                                                                                                                                                                                                                                                                                                                                                                                                                                                                                                                                                                                                                                                                                                                                                                                                                                                                                                                                                                                      |
| N° 145             | 168               | 156                 | 161 Page                                                                                                                                                                                                                                                                                                                                                                                                                                                                                                                                                                                                                                                                                                                                                                                                                                                                                                                                                                                                                                                                                                                                                                                                                                                                                                                                                                                                                                                                                                                                                                                                                                                                                                                                                                                                                                                                                                                                                                                                                                                                                                                       |
| Cole 55,00         | 15,00             | 140,00              | 30,00 Total                                                                                                                                                                                                                                                                                                                                                                                                                                                                                                                                                                                                                                                                                                                                                                                                                                                                                                                                                                                                                                                                                                                                                                                                                                                                                                                                                                                                                                                                                                                                                                                                                                                                                                                                                                                                                                                                                                                                                                                                                                                                                                                    |
| Net 12,00          | 3,50              | 30,00               | 7,50                                                                                                                                                                                                                                                                                                                                                                                                                                                                                                                                                                                                                                                                                                                                                                                                                                                                                                                                                                                                                                                                                                                                                                                                                                                                                                                                                                                                                                                                                                                                                                                                                                                                                                                                                                                                                                                                                                                                                                                                                                                                                                                           |
| LE PRETE EFINALGER | 2-0+1-            | Intronuour PRANCARE | THE STORE ST |