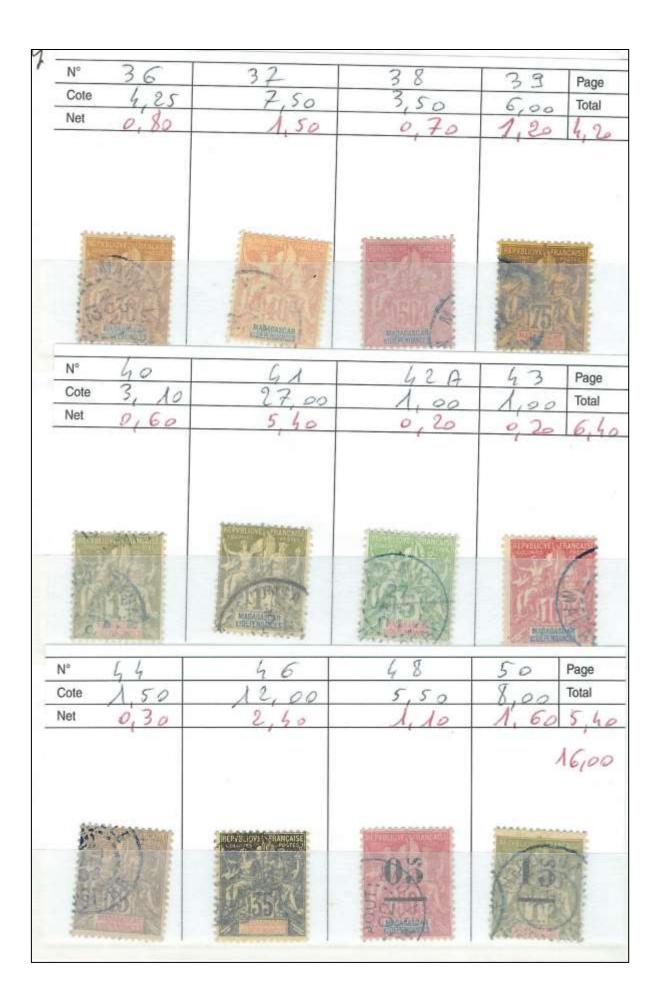

## CATALOGUE 23.

| N° U4              | 1 20              | 124                 | 126 Page                                                                                                                                                                                                                                                                                                                                                                                                                                                                                                                                                                                                                                                                                                                                                                                                                                                                                                                                                                                                                                                                                                                                                                                                                                                                                                                                                                                                                                                                                                                                                                                                                                                                                                                                                                                                                                                                                                                                                                                                                                                                                                                       |
|--------------------|-------------------|---------------------|--------------------------------------------------------------------------------------------------------------------------------------------------------------------------------------------------------------------------------------------------------------------------------------------------------------------------------------------------------------------------------------------------------------------------------------------------------------------------------------------------------------------------------------------------------------------------------------------------------------------------------------------------------------------------------------------------------------------------------------------------------------------------------------------------------------------------------------------------------------------------------------------------------------------------------------------------------------------------------------------------------------------------------------------------------------------------------------------------------------------------------------------------------------------------------------------------------------------------------------------------------------------------------------------------------------------------------------------------------------------------------------------------------------------------------------------------------------------------------------------------------------------------------------------------------------------------------------------------------------------------------------------------------------------------------------------------------------------------------------------------------------------------------------------------------------------------------------------------------------------------------------------------------------------------------------------------------------------------------------------------------------------------------------------------------------------------------------------------------------------------------|
| Cote 135,00        | 125,00            | 50,00               | 100,00 Total                                                                                                                                                                                                                                                                                                                                                                                                                                                                                                                                                                                                                                                                                                                                                                                                                                                                                                                                                                                                                                                                                                                                                                                                                                                                                                                                                                                                                                                                                                                                                                                                                                                                                                                                                                                                                                                                                                                                                                                                                                                                                                                   |
| Net 30,00          | 2 8,00            | U,00                | 23,00                                                                                                                                                                                                                                                                                                                                                                                                                                                                                                                                                                                                                                                                                                                                                                                                                                                                                                                                                                                                                                                                                                                                                                                                                                                                                                                                                                                                                                                                                                                                                                                                                                                                                                                                                                                                                                                                                                                                                                                                                                                                                                                          |
| 25                 | SO SATE AND ABORT | 10                  | 20                                                                                                                                                                                                                                                                                                                                                                                                                                                                                                                                                                                                                                                                                                                                                                                                                                                                                                                                                                                                                                                                                                                                                                                                                                                                                                                                                                                                                                                                                                                                                                                                                                                                                                                                                                                                                                                                                                                                                                                                                                                                                                                             |
| N° 127             | 132               | 133                 | 136 Page                                                                                                                                                                                                                                                                                                                                                                                                                                                                                                                                                                                                                                                                                                                                                                                                                                                                                                                                                                                                                                                                                                                                                                                                                                                                                                                                                                                                                                                                                                                                                                                                                                                                                                                                                                                                                                                                                                                                                                                                                                                                                                                       |
| Cote 120,00        | 80,00             | 200,00              | 170,00 Total                                                                                                                                                                                                                                                                                                                                                                                                                                                                                                                                                                                                                                                                                                                                                                                                                                                                                                                                                                                                                                                                                                                                                                                                                                                                                                                                                                                                                                                                                                                                                                                                                                                                                                                                                                                                                                                                                                                                                                                                                                                                                                                   |
| Net 27,00          | 17,00             | 45,00               | 38,00                                                                                                                                                                                                                                                                                                                                                                                                                                                                                                                                                                                                                                                                                                                                                                                                                                                                                                                                                                                                                                                                                                                                                                                                                                                                                                                                                                                                                                                                                                                                                                                                                                                                                                                                                                                                                                                                                                                                                                                                                                                                                                                          |
| 25                 |                   | 30                  | TRANSPORT                                                                                                                                                                                                                                                                                                                                                                                                                                                                                                                                                                                                                                                                                                                                                                                                                                                                                                                                                                                                                                                                                                                                                                                                                                                                                                                                                                                                                                                                                                                                                                                                                                                                                                                                                                                                                                                                                                                                                                                                                                                                                                                      |
| N° 145             | 168               | 156                 | 161 Page                                                                                                                                                                                                                                                                                                                                                                                                                                                                                                                                                                                                                                                                                                                                                                                                                                                                                                                                                                                                                                                                                                                                                                                                                                                                                                                                                                                                                                                                                                                                                                                                                                                                                                                                                                                                                                                                                                                                                                                                                                                                                                                       |
| Cole 55,00         | 15,00             | 140,00              | 30,00 Total                                                                                                                                                                                                                                                                                                                                                                                                                                                                                                                                                                                                                                                                                                                                                                                                                                                                                                                                                                                                                                                                                                                                                                                                                                                                                                                                                                                                                                                                                                                                                                                                                                                                                                                                                                                                                                                                                                                                                                                                                                                                                                                    |
| Net 12,00          | 3,50              | 30,00               | 7,50                                                                                                                                                                                                                                                                                                                                                                                                                                                                                                                                                                                                                                                                                                                                                                                                                                                                                                                                                                                                                                                                                                                                                                                                                                                                                                                                                                                                                                                                                                                                                                                                                                                                                                                                                                                                                                                                                                                                                                                                                                                                                                                           |
| LE PRETE EFINALGER | 2-0+1-            | Intronuour PRANCARE | THE STORE ST |