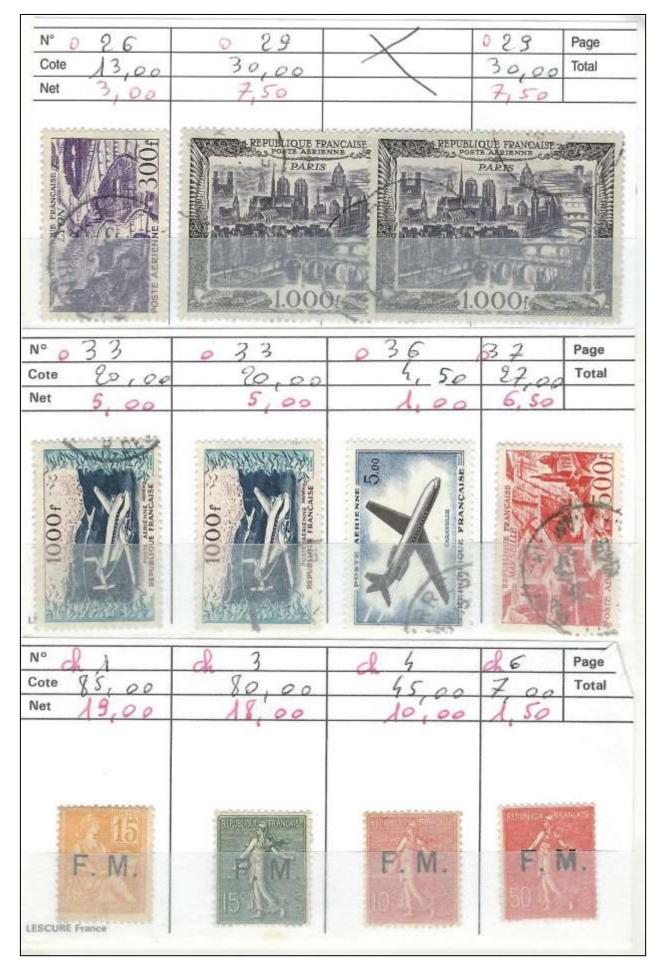

## CATALOGUE 23.

| N° U4              | 1 20              | 124                 | 126 Page                                                                                                                                                                                                                                                                                                                                                                                                                                                                                                                                                                                                                                                                                                                                                                                                                                                                                                                                                                                                                                                                                                                                                                                                                                                                                                                                                                                                                                                                                                                                                                                                                                                                                                                                                                                                                                                                                                                                                                                                                                                                                                                       |
|--------------------|-------------------|---------------------|--------------------------------------------------------------------------------------------------------------------------------------------------------------------------------------------------------------------------------------------------------------------------------------------------------------------------------------------------------------------------------------------------------------------------------------------------------------------------------------------------------------------------------------------------------------------------------------------------------------------------------------------------------------------------------------------------------------------------------------------------------------------------------------------------------------------------------------------------------------------------------------------------------------------------------------------------------------------------------------------------------------------------------------------------------------------------------------------------------------------------------------------------------------------------------------------------------------------------------------------------------------------------------------------------------------------------------------------------------------------------------------------------------------------------------------------------------------------------------------------------------------------------------------------------------------------------------------------------------------------------------------------------------------------------------------------------------------------------------------------------------------------------------------------------------------------------------------------------------------------------------------------------------------------------------------------------------------------------------------------------------------------------------------------------------------------------------------------------------------------------------|
| Cote 135,00        | 125,00            | 50,00               | 100,00 Total                                                                                                                                                                                                                                                                                                                                                                                                                                                                                                                                                                                                                                                                                                                                                                                                                                                                                                                                                                                                                                                                                                                                                                                                                                                                                                                                                                                                                                                                                                                                                                                                                                                                                                                                                                                                                                                                                                                                                                                                                                                                                                                   |
| Net 30,00          | 2 8,00            | U,00                | 23,00                                                                                                                                                                                                                                                                                                                                                                                                                                                                                                                                                                                                                                                                                                                                                                                                                                                                                                                                                                                                                                                                                                                                                                                                                                                                                                                                                                                                                                                                                                                                                                                                                                                                                                                                                                                                                                                                                                                                                                                                                                                                                                                          |
| 25                 | SO SATE AND ABORT | 10                  | 20                                                                                                                                                                                                                                                                                                                                                                                                                                                                                                                                                                                                                                                                                                                                                                                                                                                                                                                                                                                                                                                                                                                                                                                                                                                                                                                                                                                                                                                                                                                                                                                                                                                                                                                                                                                                                                                                                                                                                                                                                                                                                                                             |
| N° 127             | 132               | 133                 | 136 Page                                                                                                                                                                                                                                                                                                                                                                                                                                                                                                                                                                                                                                                                                                                                                                                                                                                                                                                                                                                                                                                                                                                                                                                                                                                                                                                                                                                                                                                                                                                                                                                                                                                                                                                                                                                                                                                                                                                                                                                                                                                                                                                       |
| Cote 120,00        | 80,00             | 200,00              | 170,00 Total                                                                                                                                                                                                                                                                                                                                                                                                                                                                                                                                                                                                                                                                                                                                                                                                                                                                                                                                                                                                                                                                                                                                                                                                                                                                                                                                                                                                                                                                                                                                                                                                                                                                                                                                                                                                                                                                                                                                                                                                                                                                                                                   |
| Net 27,00          | 17,00             | 45,00               | 38,00                                                                                                                                                                                                                                                                                                                                                                                                                                                                                                                                                                                                                                                                                                                                                                                                                                                                                                                                                                                                                                                                                                                                                                                                                                                                                                                                                                                                                                                                                                                                                                                                                                                                                                                                                                                                                                                                                                                                                                                                                                                                                                                          |
| 25                 |                   | 30                  | TRANSPORT                                                                                                                                                                                                                                                                                                                                                                                                                                                                                                                                                                                                                                                                                                                                                                                                                                                                                                                                                                                                                                                                                                                                                                                                                                                                                                                                                                                                                                                                                                                                                                                                                                                                                                                                                                                                                                                                                                                                                                                                                                                                                                                      |
| N° 145             | 168               | 156                 | 161 Page                                                                                                                                                                                                                                                                                                                                                                                                                                                                                                                                                                                                                                                                                                                                                                                                                                                                                                                                                                                                                                                                                                                                                                                                                                                                                                                                                                                                                                                                                                                                                                                                                                                                                                                                                                                                                                                                                                                                                                                                                                                                                                                       |
| Cole 55,00         | 15,00             | 140,00              | 30,00 Total                                                                                                                                                                                                                                                                                                                                                                                                                                                                                                                                                                                                                                                                                                                                                                                                                                                                                                                                                                                                                                                                                                                                                                                                                                                                                                                                                                                                                                                                                                                                                                                                                                                                                                                                                                                                                                                                                                                                                                                                                                                                                                                    |
| Net 12,00          | 3,50              | 30,00               | 7,50                                                                                                                                                                                                                                                                                                                                                                                                                                                                                                                                                                                                                                                                                                                                                                                                                                                                                                                                                                                                                                                                                                                                                                                                                                                                                                                                                                                                                                                                                                                                                                                                                                                                                                                                                                                                                                                                                                                                                                                                                                                                                                                           |
| LE PRETE EFINALGER | 2-0+1-            | Intronuour PRANCARE | THE STORE ST |