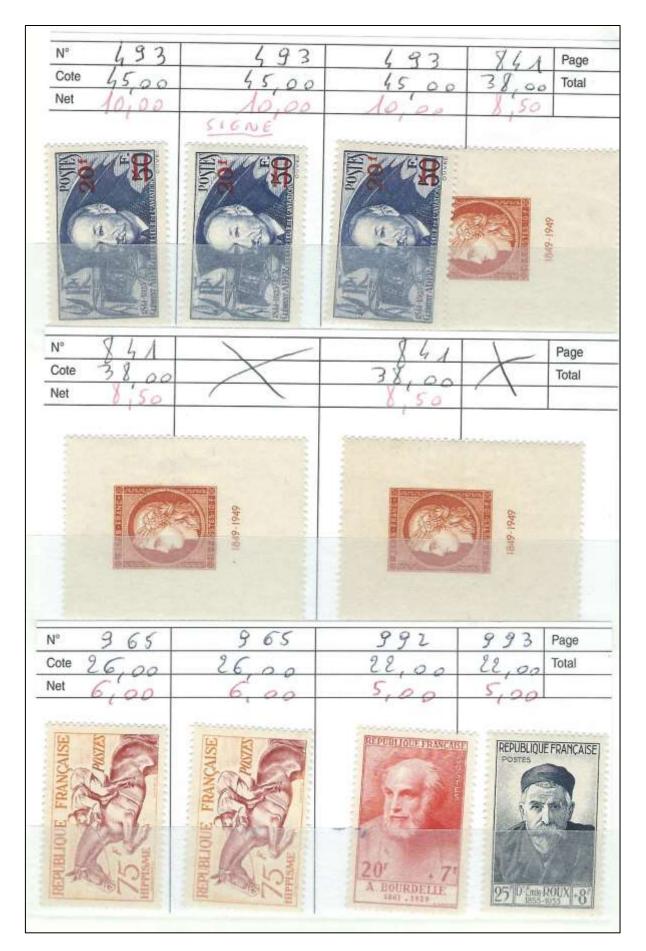

## CATALOGUE 23.

| N° U4              | 1 20              | 124                 | 126 Page                                                                                                                                                                                                                                                                                                                                                                                                                                                                                                                                                                                                                                                                                                                                                                                                                                                                                                                                                                                                                                                                                                                                                                                                                                                                                                                                                                                                                                                                                                                                                                                                                                                                                                                                                                                                                                                                                                                                                                                                                                                                                                                       |
|--------------------|-------------------|---------------------|--------------------------------------------------------------------------------------------------------------------------------------------------------------------------------------------------------------------------------------------------------------------------------------------------------------------------------------------------------------------------------------------------------------------------------------------------------------------------------------------------------------------------------------------------------------------------------------------------------------------------------------------------------------------------------------------------------------------------------------------------------------------------------------------------------------------------------------------------------------------------------------------------------------------------------------------------------------------------------------------------------------------------------------------------------------------------------------------------------------------------------------------------------------------------------------------------------------------------------------------------------------------------------------------------------------------------------------------------------------------------------------------------------------------------------------------------------------------------------------------------------------------------------------------------------------------------------------------------------------------------------------------------------------------------------------------------------------------------------------------------------------------------------------------------------------------------------------------------------------------------------------------------------------------------------------------------------------------------------------------------------------------------------------------------------------------------------------------------------------------------------|
| Cote 135,00        | 125,00            | 50,00               | 100,00 Total                                                                                                                                                                                                                                                                                                                                                                                                                                                                                                                                                                                                                                                                                                                                                                                                                                                                                                                                                                                                                                                                                                                                                                                                                                                                                                                                                                                                                                                                                                                                                                                                                                                                                                                                                                                                                                                                                                                                                                                                                                                                                                                   |
| Net 30,00          | 2 8,00            | U,00                | 23,00                                                                                                                                                                                                                                                                                                                                                                                                                                                                                                                                                                                                                                                                                                                                                                                                                                                                                                                                                                                                                                                                                                                                                                                                                                                                                                                                                                                                                                                                                                                                                                                                                                                                                                                                                                                                                                                                                                                                                                                                                                                                                                                          |
| 25                 | SO SATE AND ABORT | 10                  | 20                                                                                                                                                                                                                                                                                                                                                                                                                                                                                                                                                                                                                                                                                                                                                                                                                                                                                                                                                                                                                                                                                                                                                                                                                                                                                                                                                                                                                                                                                                                                                                                                                                                                                                                                                                                                                                                                                                                                                                                                                                                                                                                             |
| N° 127             | 132               | 133                 | 136 Page                                                                                                                                                                                                                                                                                                                                                                                                                                                                                                                                                                                                                                                                                                                                                                                                                                                                                                                                                                                                                                                                                                                                                                                                                                                                                                                                                                                                                                                                                                                                                                                                                                                                                                                                                                                                                                                                                                                                                                                                                                                                                                                       |
| Cote 120,00        | 80,00             | 200,00              | 170,00 Total                                                                                                                                                                                                                                                                                                                                                                                                                                                                                                                                                                                                                                                                                                                                                                                                                                                                                                                                                                                                                                                                                                                                                                                                                                                                                                                                                                                                                                                                                                                                                                                                                                                                                                                                                                                                                                                                                                                                                                                                                                                                                                                   |
| Net 27,00          | 17,00             | 45,00               | 38,00                                                                                                                                                                                                                                                                                                                                                                                                                                                                                                                                                                                                                                                                                                                                                                                                                                                                                                                                                                                                                                                                                                                                                                                                                                                                                                                                                                                                                                                                                                                                                                                                                                                                                                                                                                                                                                                                                                                                                                                                                                                                                                                          |
| 25                 |                   | 30                  | TRANSPORT                                                                                                                                                                                                                                                                                                                                                                                                                                                                                                                                                                                                                                                                                                                                                                                                                                                                                                                                                                                                                                                                                                                                                                                                                                                                                                                                                                                                                                                                                                                                                                                                                                                                                                                                                                                                                                                                                                                                                                                                                                                                                                                      |
| N° 145             | 168               | 156                 | 161 Page                                                                                                                                                                                                                                                                                                                                                                                                                                                                                                                                                                                                                                                                                                                                                                                                                                                                                                                                                                                                                                                                                                                                                                                                                                                                                                                                                                                                                                                                                                                                                                                                                                                                                                                                                                                                                                                                                                                                                                                                                                                                                                                       |
| Cole 55,00         | 15,00             | 140,00              | 30,00 Total                                                                                                                                                                                                                                                                                                                                                                                                                                                                                                                                                                                                                                                                                                                                                                                                                                                                                                                                                                                                                                                                                                                                                                                                                                                                                                                                                                                                                                                                                                                                                                                                                                                                                                                                                                                                                                                                                                                                                                                                                                                                                                                    |
| Net 12,00          | 3,50              | 30,00               | 7,50                                                                                                                                                                                                                                                                                                                                                                                                                                                                                                                                                                                                                                                                                                                                                                                                                                                                                                                                                                                                                                                                                                                                                                                                                                                                                                                                                                                                                                                                                                                                                                                                                                                                                                                                                                                                                                                                                                                                                                                                                                                                                                                           |
| LE PRETE EFINALGER | 2-0+1-            | Intronuour PRANCARE | THE STORE ST |