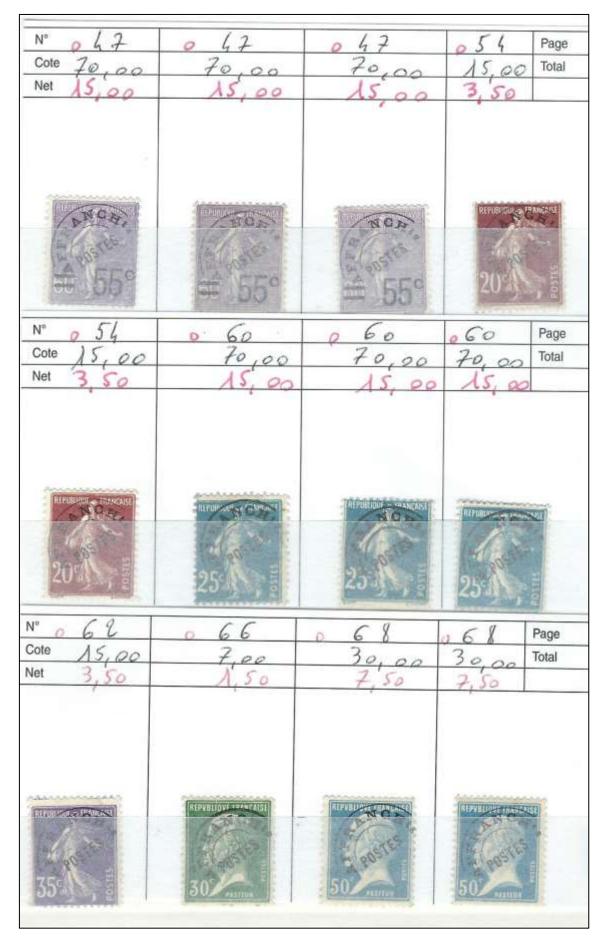

## CATALOGUE 23.

| N° U4              | 1 20              | 124                 | 126 Page                                                                                                                                                                                                                                                                                                                                                                                                                                                                                                                                                                                                                                                                                                                                                                                                                                                                                                                                                                                                                                                                                                                                                                                                                                                                                                                                                                                                                                                                                                                                                                                                                                                                                                                                                                                                                                                                                                                                                                                                                                                                                                                       |
|--------------------|-------------------|---------------------|--------------------------------------------------------------------------------------------------------------------------------------------------------------------------------------------------------------------------------------------------------------------------------------------------------------------------------------------------------------------------------------------------------------------------------------------------------------------------------------------------------------------------------------------------------------------------------------------------------------------------------------------------------------------------------------------------------------------------------------------------------------------------------------------------------------------------------------------------------------------------------------------------------------------------------------------------------------------------------------------------------------------------------------------------------------------------------------------------------------------------------------------------------------------------------------------------------------------------------------------------------------------------------------------------------------------------------------------------------------------------------------------------------------------------------------------------------------------------------------------------------------------------------------------------------------------------------------------------------------------------------------------------------------------------------------------------------------------------------------------------------------------------------------------------------------------------------------------------------------------------------------------------------------------------------------------------------------------------------------------------------------------------------------------------------------------------------------------------------------------------------|
| Cote 135,00        | 125,00            | 50,00               | 100,00 Total                                                                                                                                                                                                                                                                                                                                                                                                                                                                                                                                                                                                                                                                                                                                                                                                                                                                                                                                                                                                                                                                                                                                                                                                                                                                                                                                                                                                                                                                                                                                                                                                                                                                                                                                                                                                                                                                                                                                                                                                                                                                                                                   |
| Net 30,00          | 2 8,00            | U,00                | 23,00                                                                                                                                                                                                                                                                                                                                                                                                                                                                                                                                                                                                                                                                                                                                                                                                                                                                                                                                                                                                                                                                                                                                                                                                                                                                                                                                                                                                                                                                                                                                                                                                                                                                                                                                                                                                                                                                                                                                                                                                                                                                                                                          |
| 25                 | SO SATE AND ABORT | 10                  | 20                                                                                                                                                                                                                                                                                                                                                                                                                                                                                                                                                                                                                                                                                                                                                                                                                                                                                                                                                                                                                                                                                                                                                                                                                                                                                                                                                                                                                                                                                                                                                                                                                                                                                                                                                                                                                                                                                                                                                                                                                                                                                                                             |
| N° 127             | 132               | 133                 | 136 Page                                                                                                                                                                                                                                                                                                                                                                                                                                                                                                                                                                                                                                                                                                                                                                                                                                                                                                                                                                                                                                                                                                                                                                                                                                                                                                                                                                                                                                                                                                                                                                                                                                                                                                                                                                                                                                                                                                                                                                                                                                                                                                                       |
| Cote 120,00        | 80,00             | 200,00              | 170,00 Total                                                                                                                                                                                                                                                                                                                                                                                                                                                                                                                                                                                                                                                                                                                                                                                                                                                                                                                                                                                                                                                                                                                                                                                                                                                                                                                                                                                                                                                                                                                                                                                                                                                                                                                                                                                                                                                                                                                                                                                                                                                                                                                   |
| Net 27,00          | 17,00             | 45,00               | 38,00                                                                                                                                                                                                                                                                                                                                                                                                                                                                                                                                                                                                                                                                                                                                                                                                                                                                                                                                                                                                                                                                                                                                                                                                                                                                                                                                                                                                                                                                                                                                                                                                                                                                                                                                                                                                                                                                                                                                                                                                                                                                                                                          |
| 25                 |                   | 30                  | TRANSPORT                                                                                                                                                                                                                                                                                                                                                                                                                                                                                                                                                                                                                                                                                                                                                                                                                                                                                                                                                                                                                                                                                                                                                                                                                                                                                                                                                                                                                                                                                                                                                                                                                                                                                                                                                                                                                                                                                                                                                                                                                                                                                                                      |
| N° 145             | 168               | 156                 | 161 Page                                                                                                                                                                                                                                                                                                                                                                                                                                                                                                                                                                                                                                                                                                                                                                                                                                                                                                                                                                                                                                                                                                                                                                                                                                                                                                                                                                                                                                                                                                                                                                                                                                                                                                                                                                                                                                                                                                                                                                                                                                                                                                                       |
| Cole 55,00         | 15,00             | 140,00              | 30,00 Total                                                                                                                                                                                                                                                                                                                                                                                                                                                                                                                                                                                                                                                                                                                                                                                                                                                                                                                                                                                                                                                                                                                                                                                                                                                                                                                                                                                                                                                                                                                                                                                                                                                                                                                                                                                                                                                                                                                                                                                                                                                                                                                    |
| Net 12,00          | 3,50              | 30,00               | 7,50                                                                                                                                                                                                                                                                                                                                                                                                                                                                                                                                                                                                                                                                                                                                                                                                                                                                                                                                                                                                                                                                                                                                                                                                                                                                                                                                                                                                                                                                                                                                                                                                                                                                                                                                                                                                                                                                                                                                                                                                                                                                                                                           |
| LE PRETE EFINALGER | 2-0+1-            | Intronuour PRANCARE | THE STORE ST |