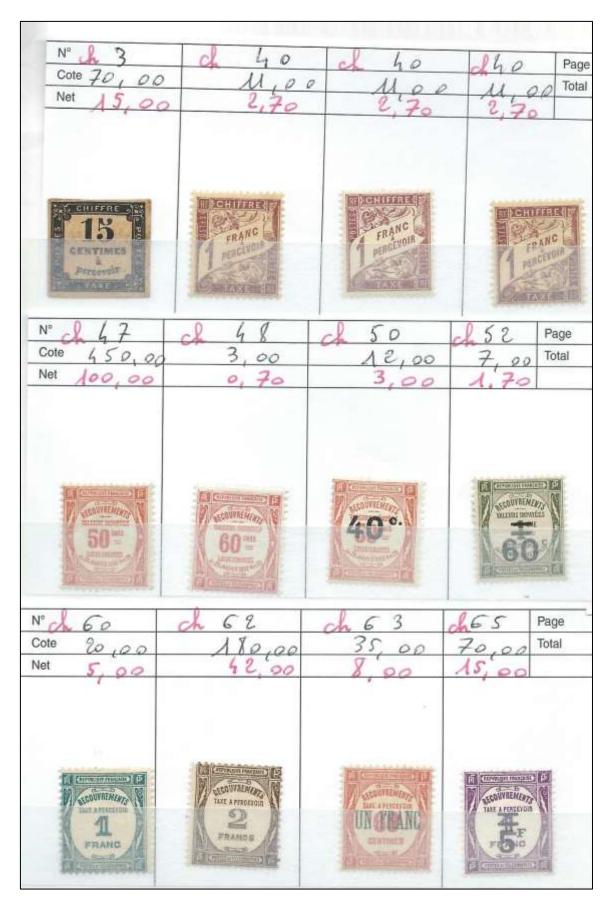

## CATALOGUE 23.

| N° U4              | 1 20              | 124                 | 126 Page                                                                                                                                                                                                                                                                                                                                                                                                                                                                                                                                                                                                                                                                                                                                                                                                                                                                                                                                                                                                                                                                                                                                                                                                                                                                                                                                                                                                                                                                                                                                                                                                                                                                                                                                                                                                                                                                                                                                                                                                                                                                                                                       |
|--------------------|-------------------|---------------------|--------------------------------------------------------------------------------------------------------------------------------------------------------------------------------------------------------------------------------------------------------------------------------------------------------------------------------------------------------------------------------------------------------------------------------------------------------------------------------------------------------------------------------------------------------------------------------------------------------------------------------------------------------------------------------------------------------------------------------------------------------------------------------------------------------------------------------------------------------------------------------------------------------------------------------------------------------------------------------------------------------------------------------------------------------------------------------------------------------------------------------------------------------------------------------------------------------------------------------------------------------------------------------------------------------------------------------------------------------------------------------------------------------------------------------------------------------------------------------------------------------------------------------------------------------------------------------------------------------------------------------------------------------------------------------------------------------------------------------------------------------------------------------------------------------------------------------------------------------------------------------------------------------------------------------------------------------------------------------------------------------------------------------------------------------------------------------------------------------------------------------|
| Cote 135,00        | 125,00            | 50,00               | 100,00 Total                                                                                                                                                                                                                                                                                                                                                                                                                                                                                                                                                                                                                                                                                                                                                                                                                                                                                                                                                                                                                                                                                                                                                                                                                                                                                                                                                                                                                                                                                                                                                                                                                                                                                                                                                                                                                                                                                                                                                                                                                                                                                                                   |
| Net 30,00          | 2 8,00            | U,00                | 23,00                                                                                                                                                                                                                                                                                                                                                                                                                                                                                                                                                                                                                                                                                                                                                                                                                                                                                                                                                                                                                                                                                                                                                                                                                                                                                                                                                                                                                                                                                                                                                                                                                                                                                                                                                                                                                                                                                                                                                                                                                                                                                                                          |
| 25                 | SO SATE AND ABORT | 10                  | 20                                                                                                                                                                                                                                                                                                                                                                                                                                                                                                                                                                                                                                                                                                                                                                                                                                                                                                                                                                                                                                                                                                                                                                                                                                                                                                                                                                                                                                                                                                                                                                                                                                                                                                                                                                                                                                                                                                                                                                                                                                                                                                                             |
| N° 127             | 132               | 133                 | 136 Page                                                                                                                                                                                                                                                                                                                                                                                                                                                                                                                                                                                                                                                                                                                                                                                                                                                                                                                                                                                                                                                                                                                                                                                                                                                                                                                                                                                                                                                                                                                                                                                                                                                                                                                                                                                                                                                                                                                                                                                                                                                                                                                       |
| Cote 120,00        | 80,00             | 200,00              | 170,00 Total                                                                                                                                                                                                                                                                                                                                                                                                                                                                                                                                                                                                                                                                                                                                                                                                                                                                                                                                                                                                                                                                                                                                                                                                                                                                                                                                                                                                                                                                                                                                                                                                                                                                                                                                                                                                                                                                                                                                                                                                                                                                                                                   |
| Net 27,00          | 17,00             | 45,00               | 38,00                                                                                                                                                                                                                                                                                                                                                                                                                                                                                                                                                                                                                                                                                                                                                                                                                                                                                                                                                                                                                                                                                                                                                                                                                                                                                                                                                                                                                                                                                                                                                                                                                                                                                                                                                                                                                                                                                                                                                                                                                                                                                                                          |
| 25                 |                   | 30                  | TRANSPORT                                                                                                                                                                                                                                                                                                                                                                                                                                                                                                                                                                                                                                                                                                                                                                                                                                                                                                                                                                                                                                                                                                                                                                                                                                                                                                                                                                                                                                                                                                                                                                                                                                                                                                                                                                                                                                                                                                                                                                                                                                                                                                                      |
| N° 145             | 168               | 156                 | 161 Page                                                                                                                                                                                                                                                                                                                                                                                                                                                                                                                                                                                                                                                                                                                                                                                                                                                                                                                                                                                                                                                                                                                                                                                                                                                                                                                                                                                                                                                                                                                                                                                                                                                                                                                                                                                                                                                                                                                                                                                                                                                                                                                       |
| Cole 55,00         | 15,00             | 140,00              | 30,00 Total                                                                                                                                                                                                                                                                                                                                                                                                                                                                                                                                                                                                                                                                                                                                                                                                                                                                                                                                                                                                                                                                                                                                                                                                                                                                                                                                                                                                                                                                                                                                                                                                                                                                                                                                                                                                                                                                                                                                                                                                                                                                                                                    |
| Net 12,00          | 3,50              | 30,00               | 7,50                                                                                                                                                                                                                                                                                                                                                                                                                                                                                                                                                                                                                                                                                                                                                                                                                                                                                                                                                                                                                                                                                                                                                                                                                                                                                                                                                                                                                                                                                                                                                                                                                                                                                                                                                                                                                                                                                                                                                                                                                                                                                                                           |
| LE PRETE EFINALGER | 2-0+1-            | Intronuour PRANCARE | THE STORE ST |