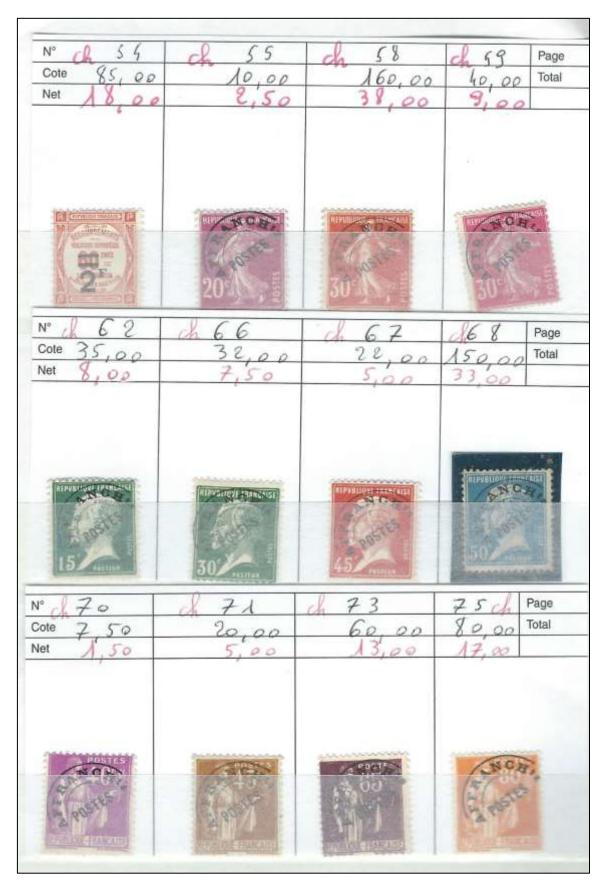

## CATALOGUE 23.

| N° U4              | 1 20              | 124                 | 126 Page                                                                                                                                                                                                                                                                                                                                                                                                                                                                                                                                                                                                                                                                                                                                                                                                                                                                                                                                                                                                                                                                                                                                                                                                                                                                                                                                                                                                                                                                                                                                                                                                                                                                                                                                                                                                                                                                                                                                                                                                                                                                                                                       |
|--------------------|-------------------|---------------------|--------------------------------------------------------------------------------------------------------------------------------------------------------------------------------------------------------------------------------------------------------------------------------------------------------------------------------------------------------------------------------------------------------------------------------------------------------------------------------------------------------------------------------------------------------------------------------------------------------------------------------------------------------------------------------------------------------------------------------------------------------------------------------------------------------------------------------------------------------------------------------------------------------------------------------------------------------------------------------------------------------------------------------------------------------------------------------------------------------------------------------------------------------------------------------------------------------------------------------------------------------------------------------------------------------------------------------------------------------------------------------------------------------------------------------------------------------------------------------------------------------------------------------------------------------------------------------------------------------------------------------------------------------------------------------------------------------------------------------------------------------------------------------------------------------------------------------------------------------------------------------------------------------------------------------------------------------------------------------------------------------------------------------------------------------------------------------------------------------------------------------|
| Cote 135,00        | 125,00            | 50,00               | 100,00 Total                                                                                                                                                                                                                                                                                                                                                                                                                                                                                                                                                                                                                                                                                                                                                                                                                                                                                                                                                                                                                                                                                                                                                                                                                                                                                                                                                                                                                                                                                                                                                                                                                                                                                                                                                                                                                                                                                                                                                                                                                                                                                                                   |
| Net 30,00          | 2 8,00            | U,00                | 23,00                                                                                                                                                                                                                                                                                                                                                                                                                                                                                                                                                                                                                                                                                                                                                                                                                                                                                                                                                                                                                                                                                                                                                                                                                                                                                                                                                                                                                                                                                                                                                                                                                                                                                                                                                                                                                                                                                                                                                                                                                                                                                                                          |
| 25                 | SO SATE AND ABORT | 10                  | 20                                                                                                                                                                                                                                                                                                                                                                                                                                                                                                                                                                                                                                                                                                                                                                                                                                                                                                                                                                                                                                                                                                                                                                                                                                                                                                                                                                                                                                                                                                                                                                                                                                                                                                                                                                                                                                                                                                                                                                                                                                                                                                                             |
| N° 127             | 132               | 133                 | 136 Page                                                                                                                                                                                                                                                                                                                                                                                                                                                                                                                                                                                                                                                                                                                                                                                                                                                                                                                                                                                                                                                                                                                                                                                                                                                                                                                                                                                                                                                                                                                                                                                                                                                                                                                                                                                                                                                                                                                                                                                                                                                                                                                       |
| Cote 120,00        | 80,00             | 200,00              | 170,00 Total                                                                                                                                                                                                                                                                                                                                                                                                                                                                                                                                                                                                                                                                                                                                                                                                                                                                                                                                                                                                                                                                                                                                                                                                                                                                                                                                                                                                                                                                                                                                                                                                                                                                                                                                                                                                                                                                                                                                                                                                                                                                                                                   |
| Net 27,00          | 17,00             | 45,00               | 38,00                                                                                                                                                                                                                                                                                                                                                                                                                                                                                                                                                                                                                                                                                                                                                                                                                                                                                                                                                                                                                                                                                                                                                                                                                                                                                                                                                                                                                                                                                                                                                                                                                                                                                                                                                                                                                                                                                                                                                                                                                                                                                                                          |
| 25                 |                   | 30                  | TRANSPORT                                                                                                                                                                                                                                                                                                                                                                                                                                                                                                                                                                                                                                                                                                                                                                                                                                                                                                                                                                                                                                                                                                                                                                                                                                                                                                                                                                                                                                                                                                                                                                                                                                                                                                                                                                                                                                                                                                                                                                                                                                                                                                                      |
| N° 145             | 168               | 156                 | 161 Page                                                                                                                                                                                                                                                                                                                                                                                                                                                                                                                                                                                                                                                                                                                                                                                                                                                                                                                                                                                                                                                                                                                                                                                                                                                                                                                                                                                                                                                                                                                                                                                                                                                                                                                                                                                                                                                                                                                                                                                                                                                                                                                       |
| Cole 55,00         | 15,00             | 140,00              | 30,00 Total                                                                                                                                                                                                                                                                                                                                                                                                                                                                                                                                                                                                                                                                                                                                                                                                                                                                                                                                                                                                                                                                                                                                                                                                                                                                                                                                                                                                                                                                                                                                                                                                                                                                                                                                                                                                                                                                                                                                                                                                                                                                                                                    |
| Net 12,00          | 3,50              | 30,00               | 7,50                                                                                                                                                                                                                                                                                                                                                                                                                                                                                                                                                                                                                                                                                                                                                                                                                                                                                                                                                                                                                                                                                                                                                                                                                                                                                                                                                                                                                                                                                                                                                                                                                                                                                                                                                                                                                                                                                                                                                                                                                                                                                                                           |
| LE PRETE EFINALGER | 2-0+1-            | Intronuour PRANCARE | THE STORE ST |