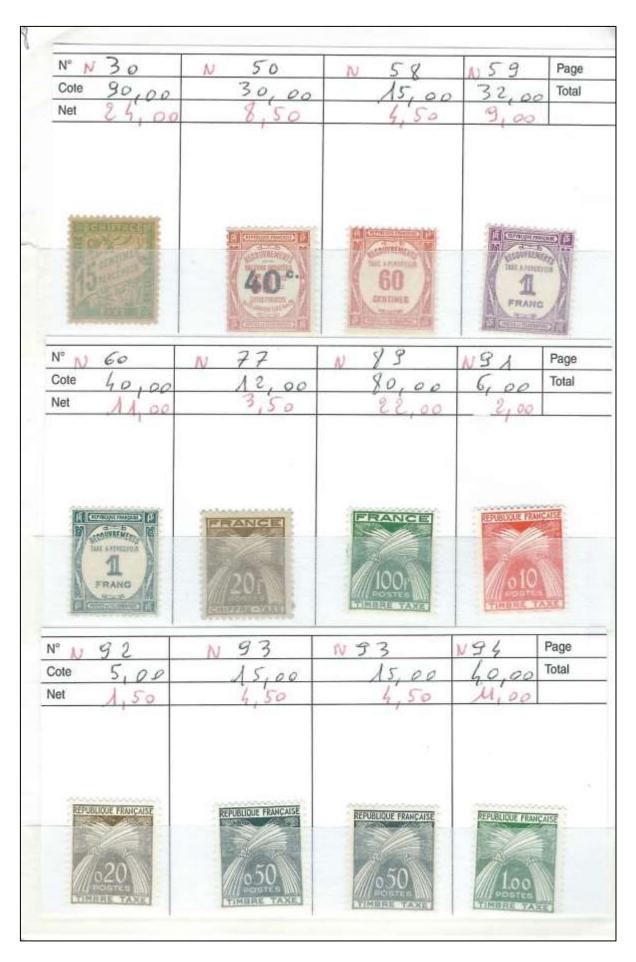

## CATALOGUE 23.

| N° U4              | 1 20              | 124                 | 126 Page                                                                                                                                                                                                                                                                                                                                                                                                                                                                                                                                                                                                                                                                                                                                                                                                                                                                                                                                                                                                                                                                                                                                                                                                                                                                                                                                                                                                                                                                                                                                                                                                                                                                                                                                                                                                                                                                                                                                                                                                                                                                                                                       |
|--------------------|-------------------|---------------------|--------------------------------------------------------------------------------------------------------------------------------------------------------------------------------------------------------------------------------------------------------------------------------------------------------------------------------------------------------------------------------------------------------------------------------------------------------------------------------------------------------------------------------------------------------------------------------------------------------------------------------------------------------------------------------------------------------------------------------------------------------------------------------------------------------------------------------------------------------------------------------------------------------------------------------------------------------------------------------------------------------------------------------------------------------------------------------------------------------------------------------------------------------------------------------------------------------------------------------------------------------------------------------------------------------------------------------------------------------------------------------------------------------------------------------------------------------------------------------------------------------------------------------------------------------------------------------------------------------------------------------------------------------------------------------------------------------------------------------------------------------------------------------------------------------------------------------------------------------------------------------------------------------------------------------------------------------------------------------------------------------------------------------------------------------------------------------------------------------------------------------|
| Cote 135,00        | 125,00            | 50,00               | 100,00 Total                                                                                                                                                                                                                                                                                                                                                                                                                                                                                                                                                                                                                                                                                                                                                                                                                                                                                                                                                                                                                                                                                                                                                                                                                                                                                                                                                                                                                                                                                                                                                                                                                                                                                                                                                                                                                                                                                                                                                                                                                                                                                                                   |
| Net 30,00          | 2 8,00            | U,00                | 23,00                                                                                                                                                                                                                                                                                                                                                                                                                                                                                                                                                                                                                                                                                                                                                                                                                                                                                                                                                                                                                                                                                                                                                                                                                                                                                                                                                                                                                                                                                                                                                                                                                                                                                                                                                                                                                                                                                                                                                                                                                                                                                                                          |
| 25                 | SO SATE AND ABORT | 10                  | 20                                                                                                                                                                                                                                                                                                                                                                                                                                                                                                                                                                                                                                                                                                                                                                                                                                                                                                                                                                                                                                                                                                                                                                                                                                                                                                                                                                                                                                                                                                                                                                                                                                                                                                                                                                                                                                                                                                                                                                                                                                                                                                                             |
| N° 127             | 132               | 133                 | 136 Page                                                                                                                                                                                                                                                                                                                                                                                                                                                                                                                                                                                                                                                                                                                                                                                                                                                                                                                                                                                                                                                                                                                                                                                                                                                                                                                                                                                                                                                                                                                                                                                                                                                                                                                                                                                                                                                                                                                                                                                                                                                                                                                       |
| Cote 120,00        | 80,00             | 200,00              | 170,00 Total                                                                                                                                                                                                                                                                                                                                                                                                                                                                                                                                                                                                                                                                                                                                                                                                                                                                                                                                                                                                                                                                                                                                                                                                                                                                                                                                                                                                                                                                                                                                                                                                                                                                                                                                                                                                                                                                                                                                                                                                                                                                                                                   |
| Net 27,00          | 17,00             | 45,00               | 38,00                                                                                                                                                                                                                                                                                                                                                                                                                                                                                                                                                                                                                                                                                                                                                                                                                                                                                                                                                                                                                                                                                                                                                                                                                                                                                                                                                                                                                                                                                                                                                                                                                                                                                                                                                                                                                                                                                                                                                                                                                                                                                                                          |
| 25                 |                   | 30                  | TRANSPORT                                                                                                                                                                                                                                                                                                                                                                                                                                                                                                                                                                                                                                                                                                                                                                                                                                                                                                                                                                                                                                                                                                                                                                                                                                                                                                                                                                                                                                                                                                                                                                                                                                                                                                                                                                                                                                                                                                                                                                                                                                                                                                                      |
| N° 145             | 168               | 156                 | 161 Page                                                                                                                                                                                                                                                                                                                                                                                                                                                                                                                                                                                                                                                                                                                                                                                                                                                                                                                                                                                                                                                                                                                                                                                                                                                                                                                                                                                                                                                                                                                                                                                                                                                                                                                                                                                                                                                                                                                                                                                                                                                                                                                       |
| Cole 55,00         | 15,00             | 140,00              | 30,00 Total                                                                                                                                                                                                                                                                                                                                                                                                                                                                                                                                                                                                                                                                                                                                                                                                                                                                                                                                                                                                                                                                                                                                                                                                                                                                                                                                                                                                                                                                                                                                                                                                                                                                                                                                                                                                                                                                                                                                                                                                                                                                                                                    |
| Net 12,00          | 3,50              | 30,00               | 7,50                                                                                                                                                                                                                                                                                                                                                                                                                                                                                                                                                                                                                                                                                                                                                                                                                                                                                                                                                                                                                                                                                                                                                                                                                                                                                                                                                                                                                                                                                                                                                                                                                                                                                                                                                                                                                                                                                                                                                                                                                                                                                                                           |
| LE PRETE EFINALGER | 2-0+1-            | Intronuour PRANCARE | THE STORE ST |