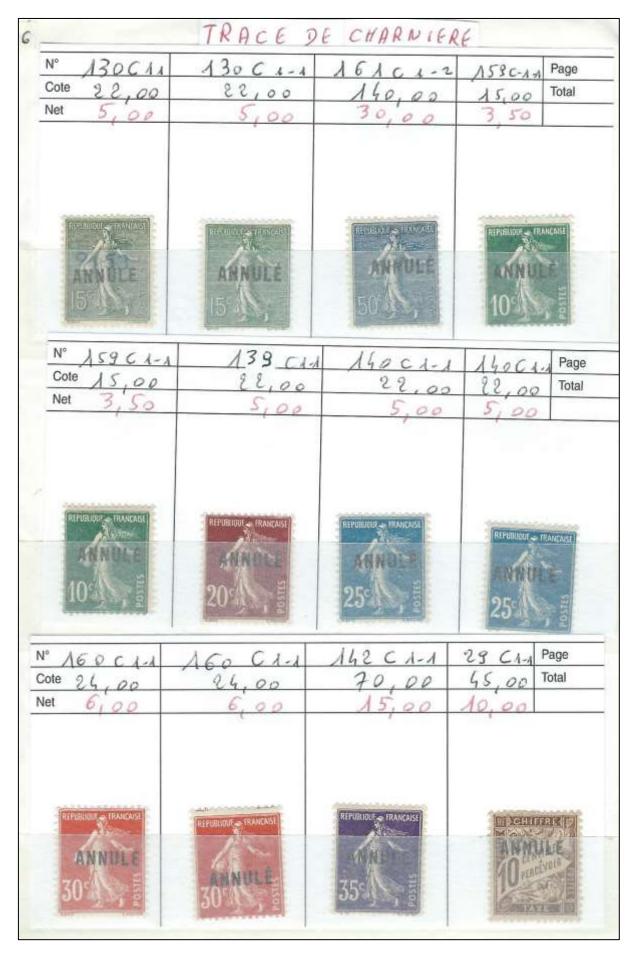

## CATALOGUE 23.

| N° U4              | 1 20              | 124                 | 126 Page                                                                                                                                                                                                                                                                                                                                                                                                                                                                                                                                                                                                                                                                                                                                                                                                                                                                                                                                                                                                                                                                                                                                                                                                                                                                                                                                                                                                                                                                                                                                                                                                                                                                                                                                                                                                                                                                                                                                                                                                                                                                                                                       |
|--------------------|-------------------|---------------------|--------------------------------------------------------------------------------------------------------------------------------------------------------------------------------------------------------------------------------------------------------------------------------------------------------------------------------------------------------------------------------------------------------------------------------------------------------------------------------------------------------------------------------------------------------------------------------------------------------------------------------------------------------------------------------------------------------------------------------------------------------------------------------------------------------------------------------------------------------------------------------------------------------------------------------------------------------------------------------------------------------------------------------------------------------------------------------------------------------------------------------------------------------------------------------------------------------------------------------------------------------------------------------------------------------------------------------------------------------------------------------------------------------------------------------------------------------------------------------------------------------------------------------------------------------------------------------------------------------------------------------------------------------------------------------------------------------------------------------------------------------------------------------------------------------------------------------------------------------------------------------------------------------------------------------------------------------------------------------------------------------------------------------------------------------------------------------------------------------------------------------|
| Cote 135,00        | 125,00            | 50,00               | 100,00 Total                                                                                                                                                                                                                                                                                                                                                                                                                                                                                                                                                                                                                                                                                                                                                                                                                                                                                                                                                                                                                                                                                                                                                                                                                                                                                                                                                                                                                                                                                                                                                                                                                                                                                                                                                                                                                                                                                                                                                                                                                                                                                                                   |
| Net 30,00          | 2 8,00            | U,00                | 23,00                                                                                                                                                                                                                                                                                                                                                                                                                                                                                                                                                                                                                                                                                                                                                                                                                                                                                                                                                                                                                                                                                                                                                                                                                                                                                                                                                                                                                                                                                                                                                                                                                                                                                                                                                                                                                                                                                                                                                                                                                                                                                                                          |
| 25                 | SO SATE AND ABORT | 10                  | 20                                                                                                                                                                                                                                                                                                                                                                                                                                                                                                                                                                                                                                                                                                                                                                                                                                                                                                                                                                                                                                                                                                                                                                                                                                                                                                                                                                                                                                                                                                                                                                                                                                                                                                                                                                                                                                                                                                                                                                                                                                                                                                                             |
| N° 127             | 132               | 133                 | 136 Page                                                                                                                                                                                                                                                                                                                                                                                                                                                                                                                                                                                                                                                                                                                                                                                                                                                                                                                                                                                                                                                                                                                                                                                                                                                                                                                                                                                                                                                                                                                                                                                                                                                                                                                                                                                                                                                                                                                                                                                                                                                                                                                       |
| Cote 120,00        | 80,00             | 200,00              | 170,00 Total                                                                                                                                                                                                                                                                                                                                                                                                                                                                                                                                                                                                                                                                                                                                                                                                                                                                                                                                                                                                                                                                                                                                                                                                                                                                                                                                                                                                                                                                                                                                                                                                                                                                                                                                                                                                                                                                                                                                                                                                                                                                                                                   |
| Net 27,00          | 17,00             | 45,00               | 38,00                                                                                                                                                                                                                                                                                                                                                                                                                                                                                                                                                                                                                                                                                                                                                                                                                                                                                                                                                                                                                                                                                                                                                                                                                                                                                                                                                                                                                                                                                                                                                                                                                                                                                                                                                                                                                                                                                                                                                                                                                                                                                                                          |
| 25                 |                   | 30                  | TRANSPORT                                                                                                                                                                                                                                                                                                                                                                                                                                                                                                                                                                                                                                                                                                                                                                                                                                                                                                                                                                                                                                                                                                                                                                                                                                                                                                                                                                                                                                                                                                                                                                                                                                                                                                                                                                                                                                                                                                                                                                                                                                                                                                                      |
| N° 145             | 168               | 156                 | 161 Page                                                                                                                                                                                                                                                                                                                                                                                                                                                                                                                                                                                                                                                                                                                                                                                                                                                                                                                                                                                                                                                                                                                                                                                                                                                                                                                                                                                                                                                                                                                                                                                                                                                                                                                                                                                                                                                                                                                                                                                                                                                                                                                       |
| Cole 55,00         | 15,00             | 140,00              | 30,00 Total                                                                                                                                                                                                                                                                                                                                                                                                                                                                                                                                                                                                                                                                                                                                                                                                                                                                                                                                                                                                                                                                                                                                                                                                                                                                                                                                                                                                                                                                                                                                                                                                                                                                                                                                                                                                                                                                                                                                                                                                                                                                                                                    |
| Net 12,00          | 3,50              | 30,00               | 7,50                                                                                                                                                                                                                                                                                                                                                                                                                                                                                                                                                                                                                                                                                                                                                                                                                                                                                                                                                                                                                                                                                                                                                                                                                                                                                                                                                                                                                                                                                                                                                                                                                                                                                                                                                                                                                                                                                                                                                                                                                                                                                                                           |
| LE PRETE EFINALGER | 2-0+1-            | Intronuour PRANCARE | THE STORE ST |