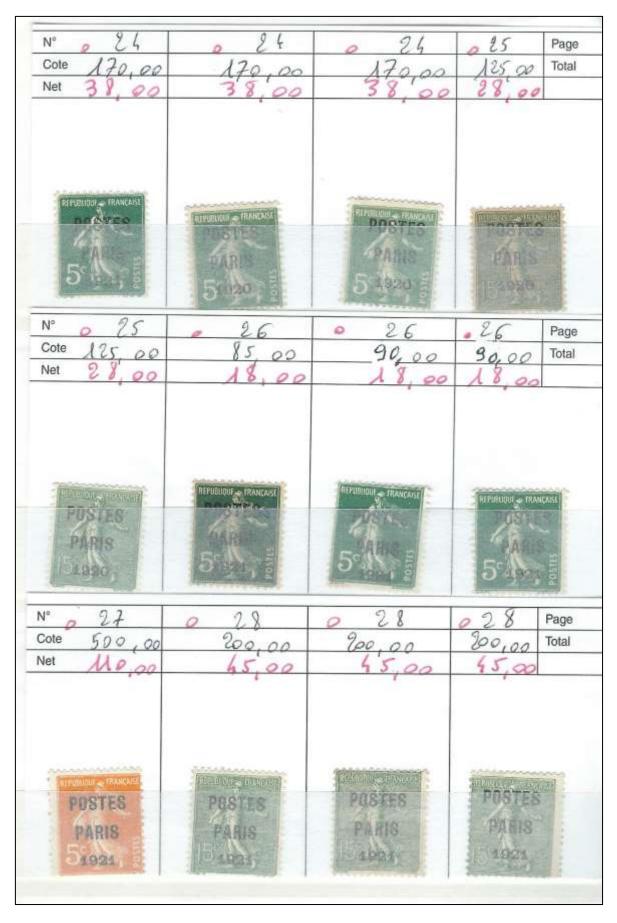

## CATALOGUE 23.

| N° U4              | 1 20              | 124                 | 126 Page                                                                                                                                                                                                                                                                                                                                                                                                                                                                                                                                                                                                                                                                                                                                                                                                                                                                                                                                                                                                                                                                                                                                                                                                                                                                                                                                                                                                                                                                                                                                                                                                                                                                                                                                                                                                                                                                                                                                                                                                                                                                                                                       |
|--------------------|-------------------|---------------------|--------------------------------------------------------------------------------------------------------------------------------------------------------------------------------------------------------------------------------------------------------------------------------------------------------------------------------------------------------------------------------------------------------------------------------------------------------------------------------------------------------------------------------------------------------------------------------------------------------------------------------------------------------------------------------------------------------------------------------------------------------------------------------------------------------------------------------------------------------------------------------------------------------------------------------------------------------------------------------------------------------------------------------------------------------------------------------------------------------------------------------------------------------------------------------------------------------------------------------------------------------------------------------------------------------------------------------------------------------------------------------------------------------------------------------------------------------------------------------------------------------------------------------------------------------------------------------------------------------------------------------------------------------------------------------------------------------------------------------------------------------------------------------------------------------------------------------------------------------------------------------------------------------------------------------------------------------------------------------------------------------------------------------------------------------------------------------------------------------------------------------|
| Cote 135,00        | 125,00            | 50,00               | 100,00 Total                                                                                                                                                                                                                                                                                                                                                                                                                                                                                                                                                                                                                                                                                                                                                                                                                                                                                                                                                                                                                                                                                                                                                                                                                                                                                                                                                                                                                                                                                                                                                                                                                                                                                                                                                                                                                                                                                                                                                                                                                                                                                                                   |
| Net 30,00          | 2 8,00            | U,00                | 23,00                                                                                                                                                                                                                                                                                                                                                                                                                                                                                                                                                                                                                                                                                                                                                                                                                                                                                                                                                                                                                                                                                                                                                                                                                                                                                                                                                                                                                                                                                                                                                                                                                                                                                                                                                                                                                                                                                                                                                                                                                                                                                                                          |
| 25                 | SO SATE AND ABORT | 10                  | 20                                                                                                                                                                                                                                                                                                                                                                                                                                                                                                                                                                                                                                                                                                                                                                                                                                                                                                                                                                                                                                                                                                                                                                                                                                                                                                                                                                                                                                                                                                                                                                                                                                                                                                                                                                                                                                                                                                                                                                                                                                                                                                                             |
| N° 127             | 132               | 133                 | 136 Page                                                                                                                                                                                                                                                                                                                                                                                                                                                                                                                                                                                                                                                                                                                                                                                                                                                                                                                                                                                                                                                                                                                                                                                                                                                                                                                                                                                                                                                                                                                                                                                                                                                                                                                                                                                                                                                                                                                                                                                                                                                                                                                       |
| Cote 120,00        | 80,00             | 200,00              | 170,00 Total                                                                                                                                                                                                                                                                                                                                                                                                                                                                                                                                                                                                                                                                                                                                                                                                                                                                                                                                                                                                                                                                                                                                                                                                                                                                                                                                                                                                                                                                                                                                                                                                                                                                                                                                                                                                                                                                                                                                                                                                                                                                                                                   |
| Net 27,00          | 17,00             | 45,00               | 38,00                                                                                                                                                                                                                                                                                                                                                                                                                                                                                                                                                                                                                                                                                                                                                                                                                                                                                                                                                                                                                                                                                                                                                                                                                                                                                                                                                                                                                                                                                                                                                                                                                                                                                                                                                                                                                                                                                                                                                                                                                                                                                                                          |
| 25                 |                   | 30                  | TRANSPORT                                                                                                                                                                                                                                                                                                                                                                                                                                                                                                                                                                                                                                                                                                                                                                                                                                                                                                                                                                                                                                                                                                                                                                                                                                                                                                                                                                                                                                                                                                                                                                                                                                                                                                                                                                                                                                                                                                                                                                                                                                                                                                                      |
| N° 145             | 168               | 156                 | 161 Page                                                                                                                                                                                                                                                                                                                                                                                                                                                                                                                                                                                                                                                                                                                                                                                                                                                                                                                                                                                                                                                                                                                                                                                                                                                                                                                                                                                                                                                                                                                                                                                                                                                                                                                                                                                                                                                                                                                                                                                                                                                                                                                       |
| Cole 55,00         | 15,00             | 140,00              | 30,00 Total                                                                                                                                                                                                                                                                                                                                                                                                                                                                                                                                                                                                                                                                                                                                                                                                                                                                                                                                                                                                                                                                                                                                                                                                                                                                                                                                                                                                                                                                                                                                                                                                                                                                                                                                                                                                                                                                                                                                                                                                                                                                                                                    |
| Net 12,00          | 3,50              | 30,00               | 7,50                                                                                                                                                                                                                                                                                                                                                                                                                                                                                                                                                                                                                                                                                                                                                                                                                                                                                                                                                                                                                                                                                                                                                                                                                                                                                                                                                                                                                                                                                                                                                                                                                                                                                                                                                                                                                                                                                                                                                                                                                                                                                                                           |
| LE PRETE EFINALGER | 2-0+1-            | Intronuour PRANCARE | THE STORE ST |