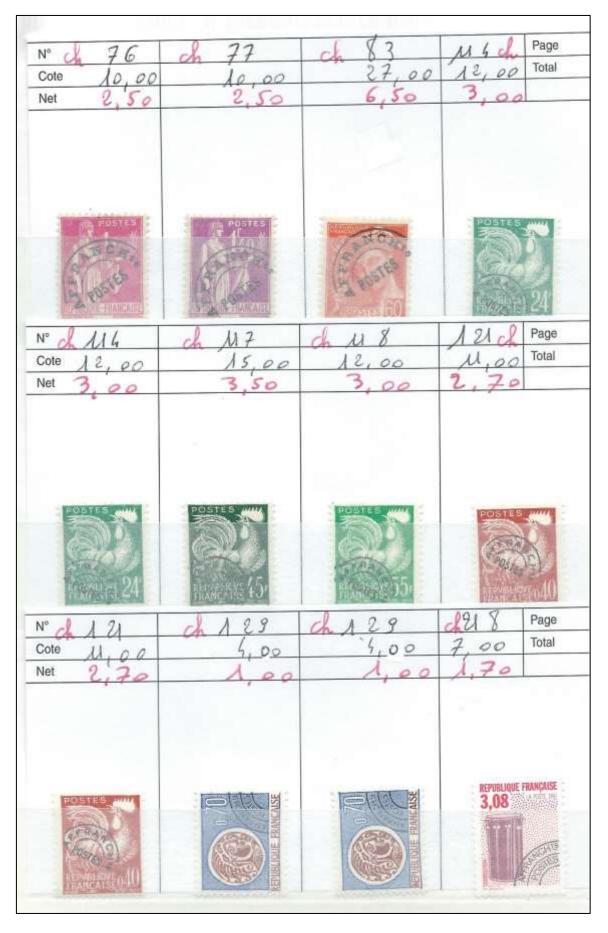

## CATALOGUE 23.

| N° U4              | 1 20              | 124                 | 126 Page                                                                                                                                                                                                                                                                                                                                                                                                                                                                                                                                                                                                                                                                                                                                                                                                                                                                                                                                                                                                                                                                                                                                                                                                                                                                                                                                                                                                                                                                                                                                                                                                                                                                                                                                                                                                                                                                                                                                                                                                                                                                                                                       |
|--------------------|-------------------|---------------------|--------------------------------------------------------------------------------------------------------------------------------------------------------------------------------------------------------------------------------------------------------------------------------------------------------------------------------------------------------------------------------------------------------------------------------------------------------------------------------------------------------------------------------------------------------------------------------------------------------------------------------------------------------------------------------------------------------------------------------------------------------------------------------------------------------------------------------------------------------------------------------------------------------------------------------------------------------------------------------------------------------------------------------------------------------------------------------------------------------------------------------------------------------------------------------------------------------------------------------------------------------------------------------------------------------------------------------------------------------------------------------------------------------------------------------------------------------------------------------------------------------------------------------------------------------------------------------------------------------------------------------------------------------------------------------------------------------------------------------------------------------------------------------------------------------------------------------------------------------------------------------------------------------------------------------------------------------------------------------------------------------------------------------------------------------------------------------------------------------------------------------|
| Cote 135,00        | 125,00            | 50,00               | 100,00 Total                                                                                                                                                                                                                                                                                                                                                                                                                                                                                                                                                                                                                                                                                                                                                                                                                                                                                                                                                                                                                                                                                                                                                                                                                                                                                                                                                                                                                                                                                                                                                                                                                                                                                                                                                                                                                                                                                                                                                                                                                                                                                                                   |
| Net 30,00          | 2 8,00            | U,00                | 23,00                                                                                                                                                                                                                                                                                                                                                                                                                                                                                                                                                                                                                                                                                                                                                                                                                                                                                                                                                                                                                                                                                                                                                                                                                                                                                                                                                                                                                                                                                                                                                                                                                                                                                                                                                                                                                                                                                                                                                                                                                                                                                                                          |
| 25                 | SO SATE AND ABORT | 10                  | 20                                                                                                                                                                                                                                                                                                                                                                                                                                                                                                                                                                                                                                                                                                                                                                                                                                                                                                                                                                                                                                                                                                                                                                                                                                                                                                                                                                                                                                                                                                                                                                                                                                                                                                                                                                                                                                                                                                                                                                                                                                                                                                                             |
| N° 127             | 132               | 133                 | 136 Page                                                                                                                                                                                                                                                                                                                                                                                                                                                                                                                                                                                                                                                                                                                                                                                                                                                                                                                                                                                                                                                                                                                                                                                                                                                                                                                                                                                                                                                                                                                                                                                                                                                                                                                                                                                                                                                                                                                                                                                                                                                                                                                       |
| Cote 120,00        | 80,00             | 200,00              | 170,00 Total                                                                                                                                                                                                                                                                                                                                                                                                                                                                                                                                                                                                                                                                                                                                                                                                                                                                                                                                                                                                                                                                                                                                                                                                                                                                                                                                                                                                                                                                                                                                                                                                                                                                                                                                                                                                                                                                                                                                                                                                                                                                                                                   |
| Net 27,00          | 17,00             | 45,00               | 38,00                                                                                                                                                                                                                                                                                                                                                                                                                                                                                                                                                                                                                                                                                                                                                                                                                                                                                                                                                                                                                                                                                                                                                                                                                                                                                                                                                                                                                                                                                                                                                                                                                                                                                                                                                                                                                                                                                                                                                                                                                                                                                                                          |
| 25                 |                   | 30                  | TRANSPORT                                                                                                                                                                                                                                                                                                                                                                                                                                                                                                                                                                                                                                                                                                                                                                                                                                                                                                                                                                                                                                                                                                                                                                                                                                                                                                                                                                                                                                                                                                                                                                                                                                                                                                                                                                                                                                                                                                                                                                                                                                                                                                                      |
| N° 145             | 168               | 156                 | 161 Page                                                                                                                                                                                                                                                                                                                                                                                                                                                                                                                                                                                                                                                                                                                                                                                                                                                                                                                                                                                                                                                                                                                                                                                                                                                                                                                                                                                                                                                                                                                                                                                                                                                                                                                                                                                                                                                                                                                                                                                                                                                                                                                       |
| Cole 55,00         | 15,00             | 140,00              | 30,00 Total                                                                                                                                                                                                                                                                                                                                                                                                                                                                                                                                                                                                                                                                                                                                                                                                                                                                                                                                                                                                                                                                                                                                                                                                                                                                                                                                                                                                                                                                                                                                                                                                                                                                                                                                                                                                                                                                                                                                                                                                                                                                                                                    |
| Net 12,00          | 3,50              | 30,00               | 7,50                                                                                                                                                                                                                                                                                                                                                                                                                                                                                                                                                                                                                                                                                                                                                                                                                                                                                                                                                                                                                                                                                                                                                                                                                                                                                                                                                                                                                                                                                                                                                                                                                                                                                                                                                                                                                                                                                                                                                                                                                                                                                                                           |
| LE PRETE EFINALGER | 2-0+1-            | Intronuour PRANCARE | THE STORE ST |