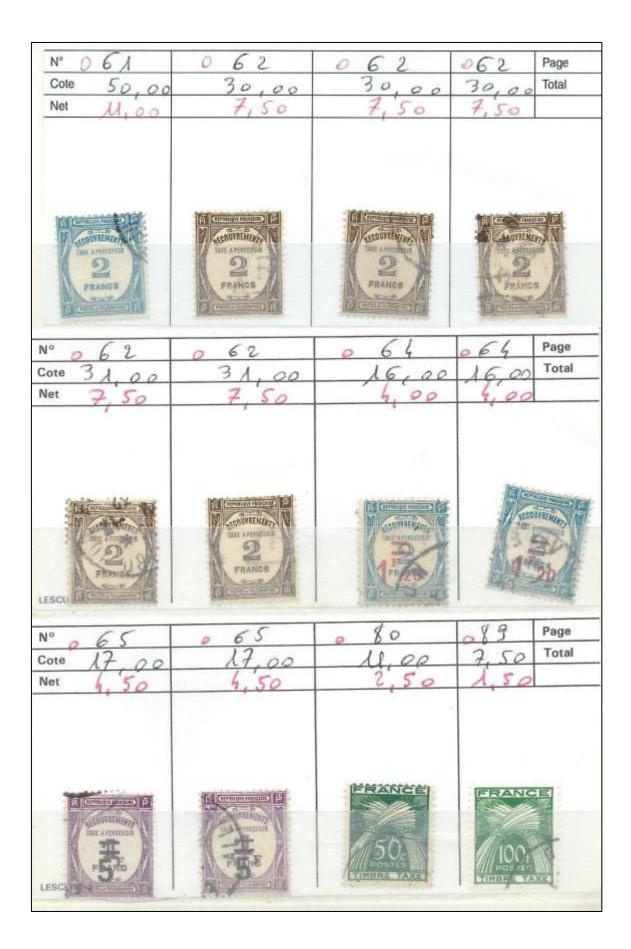

## CATALOGUE 23.

| N° U4              | 1 20              | 124                 | 126 Page                                                                                                                                                                                                                                                                                                                                                                                                                                                                                                                                                                                                                                                                                                                                                                                                                                                                                                                                                                                                                                                                                                                                                                                                                                                                                                                                                                                                                                                                                                                                                                                                                                                                                                                                                                                                                                                                                                                                                                                                                                                                                                                       |
|--------------------|-------------------|---------------------|--------------------------------------------------------------------------------------------------------------------------------------------------------------------------------------------------------------------------------------------------------------------------------------------------------------------------------------------------------------------------------------------------------------------------------------------------------------------------------------------------------------------------------------------------------------------------------------------------------------------------------------------------------------------------------------------------------------------------------------------------------------------------------------------------------------------------------------------------------------------------------------------------------------------------------------------------------------------------------------------------------------------------------------------------------------------------------------------------------------------------------------------------------------------------------------------------------------------------------------------------------------------------------------------------------------------------------------------------------------------------------------------------------------------------------------------------------------------------------------------------------------------------------------------------------------------------------------------------------------------------------------------------------------------------------------------------------------------------------------------------------------------------------------------------------------------------------------------------------------------------------------------------------------------------------------------------------------------------------------------------------------------------------------------------------------------------------------------------------------------------------|
| Cote 135,00        | 125,00            | 50,00               | 100,00 Total                                                                                                                                                                                                                                                                                                                                                                                                                                                                                                                                                                                                                                                                                                                                                                                                                                                                                                                                                                                                                                                                                                                                                                                                                                                                                                                                                                                                                                                                                                                                                                                                                                                                                                                                                                                                                                                                                                                                                                                                                                                                                                                   |
| Net 30,00          | 2 8,00            | U,00                | 23,00                                                                                                                                                                                                                                                                                                                                                                                                                                                                                                                                                                                                                                                                                                                                                                                                                                                                                                                                                                                                                                                                                                                                                                                                                                                                                                                                                                                                                                                                                                                                                                                                                                                                                                                                                                                                                                                                                                                                                                                                                                                                                                                          |
| 25                 | SO SATE AND ABORT | 10                  | 20                                                                                                                                                                                                                                                                                                                                                                                                                                                                                                                                                                                                                                                                                                                                                                                                                                                                                                                                                                                                                                                                                                                                                                                                                                                                                                                                                                                                                                                                                                                                                                                                                                                                                                                                                                                                                                                                                                                                                                                                                                                                                                                             |
| N° 127             | 132               | 133                 | 136 Page                                                                                                                                                                                                                                                                                                                                                                                                                                                                                                                                                                                                                                                                                                                                                                                                                                                                                                                                                                                                                                                                                                                                                                                                                                                                                                                                                                                                                                                                                                                                                                                                                                                                                                                                                                                                                                                                                                                                                                                                                                                                                                                       |
| Cote 120,00        | 80,00             | 200,00              | 170,00 Total                                                                                                                                                                                                                                                                                                                                                                                                                                                                                                                                                                                                                                                                                                                                                                                                                                                                                                                                                                                                                                                                                                                                                                                                                                                                                                                                                                                                                                                                                                                                                                                                                                                                                                                                                                                                                                                                                                                                                                                                                                                                                                                   |
| Net 27,00          | 17,00             | 45,00               | 38,00                                                                                                                                                                                                                                                                                                                                                                                                                                                                                                                                                                                                                                                                                                                                                                                                                                                                                                                                                                                                                                                                                                                                                                                                                                                                                                                                                                                                                                                                                                                                                                                                                                                                                                                                                                                                                                                                                                                                                                                                                                                                                                                          |
| 25                 |                   | 30                  | TRANSPORT                                                                                                                                                                                                                                                                                                                                                                                                                                                                                                                                                                                                                                                                                                                                                                                                                                                                                                                                                                                                                                                                                                                                                                                                                                                                                                                                                                                                                                                                                                                                                                                                                                                                                                                                                                                                                                                                                                                                                                                                                                                                                                                      |
| N° 145             | 168               | 156                 | 161 Page                                                                                                                                                                                                                                                                                                                                                                                                                                                                                                                                                                                                                                                                                                                                                                                                                                                                                                                                                                                                                                                                                                                                                                                                                                                                                                                                                                                                                                                                                                                                                                                                                                                                                                                                                                                                                                                                                                                                                                                                                                                                                                                       |
| Cole 55,00         | 15,00             | 140,00              | 30,00 Total                                                                                                                                                                                                                                                                                                                                                                                                                                                                                                                                                                                                                                                                                                                                                                                                                                                                                                                                                                                                                                                                                                                                                                                                                                                                                                                                                                                                                                                                                                                                                                                                                                                                                                                                                                                                                                                                                                                                                                                                                                                                                                                    |
| Net 12,00          | 3,50              | 30,00               | 7,50                                                                                                                                                                                                                                                                                                                                                                                                                                                                                                                                                                                                                                                                                                                                                                                                                                                                                                                                                                                                                                                                                                                                                                                                                                                                                                                                                                                                                                                                                                                                                                                                                                                                                                                                                                                                                                                                                                                                                                                                                                                                                                                           |
| LE PRETE EFINALGER | 2-0+1-            | Intronuour PRANCARE | THE STORE ST |