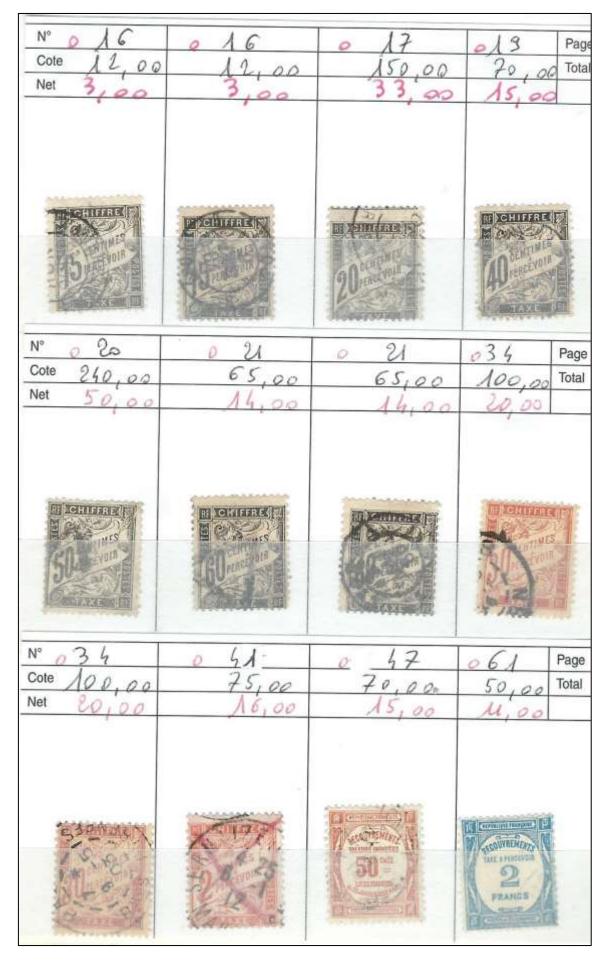

## CATALOGUE 23.

| N° U4              | 1 20              | 124                 | 126 Page                                                                                                                                                                                                                                                                                                                                                                                                                                                                                                                                                                                                                                                                                                                                                                                                                                                                                                                                                                                                                                                                                                                                                                                                                                                                                                                                                                                                                                                                                                                                                                                                                                                                                                                                                                                                                                                                                                                                                                                                                                                                                                                       |
|--------------------|-------------------|---------------------|--------------------------------------------------------------------------------------------------------------------------------------------------------------------------------------------------------------------------------------------------------------------------------------------------------------------------------------------------------------------------------------------------------------------------------------------------------------------------------------------------------------------------------------------------------------------------------------------------------------------------------------------------------------------------------------------------------------------------------------------------------------------------------------------------------------------------------------------------------------------------------------------------------------------------------------------------------------------------------------------------------------------------------------------------------------------------------------------------------------------------------------------------------------------------------------------------------------------------------------------------------------------------------------------------------------------------------------------------------------------------------------------------------------------------------------------------------------------------------------------------------------------------------------------------------------------------------------------------------------------------------------------------------------------------------------------------------------------------------------------------------------------------------------------------------------------------------------------------------------------------------------------------------------------------------------------------------------------------------------------------------------------------------------------------------------------------------------------------------------------------------|
| Cote 135,00        | 125,00            | 50,00               | 100,00 Total                                                                                                                                                                                                                                                                                                                                                                                                                                                                                                                                                                                                                                                                                                                                                                                                                                                                                                                                                                                                                                                                                                                                                                                                                                                                                                                                                                                                                                                                                                                                                                                                                                                                                                                                                                                                                                                                                                                                                                                                                                                                                                                   |
| Net 30,00          | 2 8,00            | U,00                | 23,00                                                                                                                                                                                                                                                                                                                                                                                                                                                                                                                                                                                                                                                                                                                                                                                                                                                                                                                                                                                                                                                                                                                                                                                                                                                                                                                                                                                                                                                                                                                                                                                                                                                                                                                                                                                                                                                                                                                                                                                                                                                                                                                          |
| 25                 | SO SATE AND ABORT | 10                  | 20                                                                                                                                                                                                                                                                                                                                                                                                                                                                                                                                                                                                                                                                                                                                                                                                                                                                                                                                                                                                                                                                                                                                                                                                                                                                                                                                                                                                                                                                                                                                                                                                                                                                                                                                                                                                                                                                                                                                                                                                                                                                                                                             |
| N° 127             | 132               | 133                 | 136 Page                                                                                                                                                                                                                                                                                                                                                                                                                                                                                                                                                                                                                                                                                                                                                                                                                                                                                                                                                                                                                                                                                                                                                                                                                                                                                                                                                                                                                                                                                                                                                                                                                                                                                                                                                                                                                                                                                                                                                                                                                                                                                                                       |
| Cote 120,00        | 80,00             | 200,00              | 170,00 Total                                                                                                                                                                                                                                                                                                                                                                                                                                                                                                                                                                                                                                                                                                                                                                                                                                                                                                                                                                                                                                                                                                                                                                                                                                                                                                                                                                                                                                                                                                                                                                                                                                                                                                                                                                                                                                                                                                                                                                                                                                                                                                                   |
| Net 27,00          | 17,00             | 45,00               | 38,00                                                                                                                                                                                                                                                                                                                                                                                                                                                                                                                                                                                                                                                                                                                                                                                                                                                                                                                                                                                                                                                                                                                                                                                                                                                                                                                                                                                                                                                                                                                                                                                                                                                                                                                                                                                                                                                                                                                                                                                                                                                                                                                          |
| 25                 |                   | 30                  | TRANSPORT                                                                                                                                                                                                                                                                                                                                                                                                                                                                                                                                                                                                                                                                                                                                                                                                                                                                                                                                                                                                                                                                                                                                                                                                                                                                                                                                                                                                                                                                                                                                                                                                                                                                                                                                                                                                                                                                                                                                                                                                                                                                                                                      |
| N° 145             | 168               | 156                 | 161 Page                                                                                                                                                                                                                                                                                                                                                                                                                                                                                                                                                                                                                                                                                                                                                                                                                                                                                                                                                                                                                                                                                                                                                                                                                                                                                                                                                                                                                                                                                                                                                                                                                                                                                                                                                                                                                                                                                                                                                                                                                                                                                                                       |
| Cole 55,00         | 15,00             | 140,00              | 30,00 Total                                                                                                                                                                                                                                                                                                                                                                                                                                                                                                                                                                                                                                                                                                                                                                                                                                                                                                                                                                                                                                                                                                                                                                                                                                                                                                                                                                                                                                                                                                                                                                                                                                                                                                                                                                                                                                                                                                                                                                                                                                                                                                                    |
| Net 12,00          | 3,50              | 30,00               | 7,50                                                                                                                                                                                                                                                                                                                                                                                                                                                                                                                                                                                                                                                                                                                                                                                                                                                                                                                                                                                                                                                                                                                                                                                                                                                                                                                                                                                                                                                                                                                                                                                                                                                                                                                                                                                                                                                                                                                                                                                                                                                                                                                           |
| LE PRETE EFINALGER | 2-0+1-            | Intronuour PRANCARE | THE STORE ST |