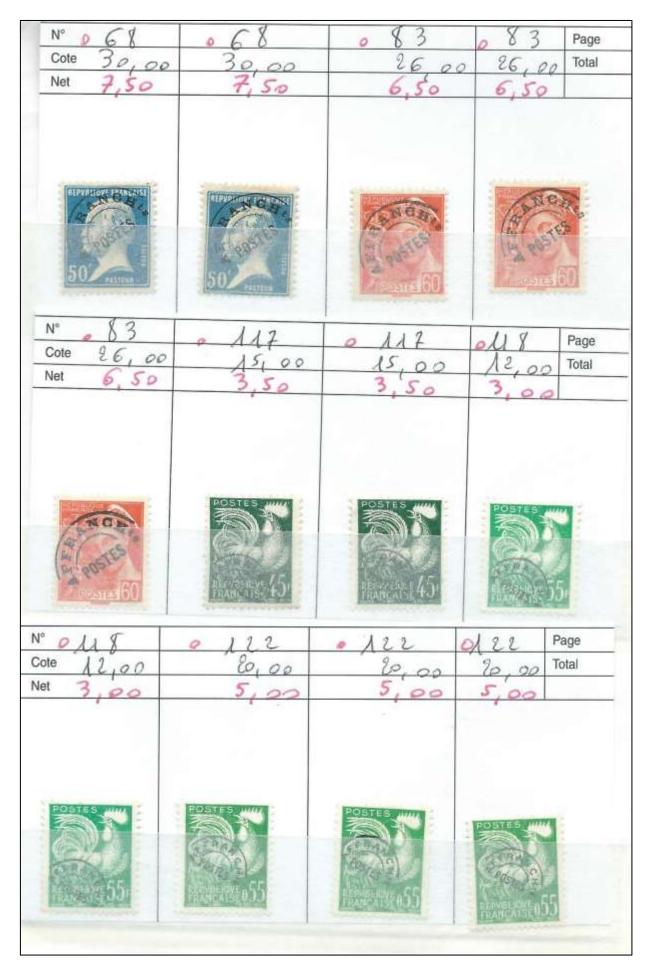

## CATALOGUE 23.

| N° U4              | 1 20              | 124                 | 126 Page                                                                                                                                                                                                                                                                                                                                                                                                                                                                                                                                                                                                                                                                                                                                                                                                                                                                                                                                                                                                                                                                                                                                                                                                                                                                                                                                                                                                                                                                                                                                                                                                                                                                                                                                                                                                                                                                                                                                                                                                                                                                                                                       |
|--------------------|-------------------|---------------------|--------------------------------------------------------------------------------------------------------------------------------------------------------------------------------------------------------------------------------------------------------------------------------------------------------------------------------------------------------------------------------------------------------------------------------------------------------------------------------------------------------------------------------------------------------------------------------------------------------------------------------------------------------------------------------------------------------------------------------------------------------------------------------------------------------------------------------------------------------------------------------------------------------------------------------------------------------------------------------------------------------------------------------------------------------------------------------------------------------------------------------------------------------------------------------------------------------------------------------------------------------------------------------------------------------------------------------------------------------------------------------------------------------------------------------------------------------------------------------------------------------------------------------------------------------------------------------------------------------------------------------------------------------------------------------------------------------------------------------------------------------------------------------------------------------------------------------------------------------------------------------------------------------------------------------------------------------------------------------------------------------------------------------------------------------------------------------------------------------------------------------|
| Cote 135,00        | 125,00            | 50,00               | 100,00 Total                                                                                                                                                                                                                                                                                                                                                                                                                                                                                                                                                                                                                                                                                                                                                                                                                                                                                                                                                                                                                                                                                                                                                                                                                                                                                                                                                                                                                                                                                                                                                                                                                                                                                                                                                                                                                                                                                                                                                                                                                                                                                                                   |
| Net 30,00          | 2 8,00            | U,00                | 23,00                                                                                                                                                                                                                                                                                                                                                                                                                                                                                                                                                                                                                                                                                                                                                                                                                                                                                                                                                                                                                                                                                                                                                                                                                                                                                                                                                                                                                                                                                                                                                                                                                                                                                                                                                                                                                                                                                                                                                                                                                                                                                                                          |
| 25                 | SO SATE AND ABORT | 10                  | 20                                                                                                                                                                                                                                                                                                                                                                                                                                                                                                                                                                                                                                                                                                                                                                                                                                                                                                                                                                                                                                                                                                                                                                                                                                                                                                                                                                                                                                                                                                                                                                                                                                                                                                                                                                                                                                                                                                                                                                                                                                                                                                                             |
| N° 127             | 132               | 133                 | 136 Page                                                                                                                                                                                                                                                                                                                                                                                                                                                                                                                                                                                                                                                                                                                                                                                                                                                                                                                                                                                                                                                                                                                                                                                                                                                                                                                                                                                                                                                                                                                                                                                                                                                                                                                                                                                                                                                                                                                                                                                                                                                                                                                       |
| Cote 120,00        | 80,00             | 200,00              | 170,00 Total                                                                                                                                                                                                                                                                                                                                                                                                                                                                                                                                                                                                                                                                                                                                                                                                                                                                                                                                                                                                                                                                                                                                                                                                                                                                                                                                                                                                                                                                                                                                                                                                                                                                                                                                                                                                                                                                                                                                                                                                                                                                                                                   |
| Net 27,00          | 17,00             | 45,00               | 38,00                                                                                                                                                                                                                                                                                                                                                                                                                                                                                                                                                                                                                                                                                                                                                                                                                                                                                                                                                                                                                                                                                                                                                                                                                                                                                                                                                                                                                                                                                                                                                                                                                                                                                                                                                                                                                                                                                                                                                                                                                                                                                                                          |
| 25                 |                   | 30                  | TRANSPORT                                                                                                                                                                                                                                                                                                                                                                                                                                                                                                                                                                                                                                                                                                                                                                                                                                                                                                                                                                                                                                                                                                                                                                                                                                                                                                                                                                                                                                                                                                                                                                                                                                                                                                                                                                                                                                                                                                                                                                                                                                                                                                                      |
| N° 145             | 168               | 156                 | 161 Page                                                                                                                                                                                                                                                                                                                                                                                                                                                                                                                                                                                                                                                                                                                                                                                                                                                                                                                                                                                                                                                                                                                                                                                                                                                                                                                                                                                                                                                                                                                                                                                                                                                                                                                                                                                                                                                                                                                                                                                                                                                                                                                       |
| Cole 55,00         | 15,00             | 140,00              | 30,00 Total                                                                                                                                                                                                                                                                                                                                                                                                                                                                                                                                                                                                                                                                                                                                                                                                                                                                                                                                                                                                                                                                                                                                                                                                                                                                                                                                                                                                                                                                                                                                                                                                                                                                                                                                                                                                                                                                                                                                                                                                                                                                                                                    |
| Net 12,00          | 3,50              | 30,00               | 7,50                                                                                                                                                                                                                                                                                                                                                                                                                                                                                                                                                                                                                                                                                                                                                                                                                                                                                                                                                                                                                                                                                                                                                                                                                                                                                                                                                                                                                                                                                                                                                                                                                                                                                                                                                                                                                                                                                                                                                                                                                                                                                                                           |
| LE PRETE EFINALGER | 2-0+1-            | Intronuour PRANCARE | THE STORE ST |